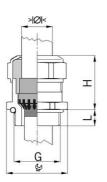

## Type approval: Progress MS EMV Rapid

- · One-piece sealing insert
- not overall length insulated

| Article no:           | 1081.25.190                                                                                   |
|-----------------------|-----------------------------------------------------------------------------------------------|
| EAN:                  | 7611614207070                                                                                 |
| Material              | Nickel-plated brass                                                                           |
| Contact sleeve        | Nickel-plated brass                                                                           |
| Contact disc          | Stainless steel A2                                                                            |
| Seal                  | TPE                                                                                           |
| O-ring                | NBR                                                                                           |
| Operation temperature | -40°C / +100°C                                                                                |
| Strain relief         | Version A acc. to EN 62444                                                                    |
| Protection class      | IP 68 (up to 10 bar) / IP 69                                                                  |
| NEMA Type rating      | 4X                                                                                            |
| Properties            | For a quick installation of partially dismantled cables as well as thoroughly shielded cables |
| Entry thread          | M25x1.5                                                                                       |
| Clamping range min.   | 16.0 mm                                                                                       |
| Clamping range max.   | 19.0 mm                                                                                       |
| Wrench size           | 30 mm                                                                                         |
| Dimension H           | 33 mm                                                                                         |
| Thread length L       | 7 mm                                                                                          |
| Dispatch              | 25                                                                                            |