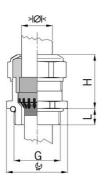

## Type approval: Progress MS EMV Rapid

- · One-piece sealing insert
- not overall length insulated

| Article no:           | 1081.25.160                                                                                   |
|-----------------------|-----------------------------------------------------------------------------------------------|
| EAN:                  | 7611614207063                                                                                 |
| Material              | Nickel-plated brass                                                                           |
| Contact sleeve        | Nickel-plated brass                                                                           |
| Contact disc          | Stainless steel A2                                                                            |
| Seal                  | TPE                                                                                           |
| O-ring                | NBR                                                                                           |
| Operation temperature | -40°C / +100°C                                                                                |
| Strain relief         | Version A acc. to EN 62444                                                                    |
| Protection class      | IP 68 (up to 10 bar) / IP 69                                                                  |
| NEMA Type rating      | 4X                                                                                            |
| Properties            | For a quick installation of partially dismantled cables as well as thoroughly shielded cables |
| Entry thread          | M25x1.5                                                                                       |
| Clamping range min.   | 13.0 mm                                                                                       |
| Clamping range max.   | 16.0 mm                                                                                       |
| Wrench size           | 30 mm                                                                                         |
| Dimension H           | 30 mm                                                                                         |
| Thread length L       | 7 mm                                                                                          |
| Dispatch              | 25                                                                                            |