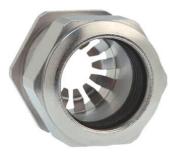

## Type approval: Progress MS EMV Rapid

- · One-piece sealing insert
- not overall length insulated

| Article no:           | 1081.25.160                                                                                   |
|-----------------------|-----------------------------------------------------------------------------------------------|
| EAN:                  | 7611614207063                                                                                 |
| Material              | Nickel-plated brass                                                                           |
| Contact sleeve        | Nickel-plated brass                                                                           |
| Contact disc          | Stainless steel A2                                                                            |
| Seal                  | TPE                                                                                           |
| O-ring                | NBR                                                                                           |
| Operation temperature | -40°C / +100°C                                                                                |
| Strain relief         | Version A acc. to EN 62444                                                                    |
| Protection class      | IP 68 (up to 10 bar) / IP 69                                                                  |
| NEMA Type rating      | 4X                                                                                            |
| Properties            | For a quick installation of partially dismantled cables as well as thoroughly shielded cables |
| Entry thread          | M25x1.5                                                                                       |
| Clamping range min.   | 13.0 mm                                                                                       |
| Clamping range max.   | 16.0 mm                                                                                       |
| Wrench size           | 30 mm                                                                                         |
| Dimension H           | 30 mm                                                                                         |
| Thread length L       | 7 mm                                                                                          |
| Dispatch              | 25                                                                                            |