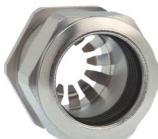

## **Short entry thread Pg**

Type approval: Progress MS EMV Rapid

- · One-piece sealing insert
- · not overall length insulated

| Article no:           | 1081.21.190                                                                                   |
|-----------------------|-----------------------------------------------------------------------------------------------|
| EAN:                  | 7611614207216                                                                                 |
| Material              | Nickel-plated brass                                                                           |
| Contact sleeve        | Nickel-plated brass                                                                           |
| Contact disc          | Stainless steel A2                                                                            |
| Seal                  | TPE                                                                                           |
| O-ring                | NBR                                                                                           |
| Operation temperature | -40°C / +100°C                                                                                |
| Protection class      | IP 68 (up to 10 bar) / IP 69                                                                  |
| NEMA Type rating      | 4X                                                                                            |
| Properties            | For a quick installation of partially dismantled cables as well as thoroughly shielded cables |
| Entry thread          | Pg 21                                                                                         |
| Clamping range min.   | 16.0 mm                                                                                       |
| Clamping range max.   | 19.0 mm                                                                                       |
| Wrench size           | 30 mm                                                                                         |
| Dimension H           | 33 mm                                                                                         |
| Thread length L       | 7 mm                                                                                          |
| Dispatch              | 25                                                                                            |