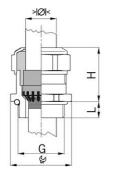

## **Short entry thread Pg**

Type approval: Progress MS EMV Rapid

- · One-piece sealing insert
- · not overall length insulated

| Article no:           | 1081.21.190                                                                                   |
|-----------------------|-----------------------------------------------------------------------------------------------|
| EAN:                  | 7611614207216                                                                                 |
| Material              | Nickel-plated brass                                                                           |
| Contact sleeve        | Nickel-plated brass                                                                           |
| Contact disc          | Stainless steel A2                                                                            |
| Seal                  | TPE                                                                                           |
| O-ring                | NBR                                                                                           |
| Operation temperature | -40°C / +100°C                                                                                |
| Protection class      | IP 68 (up to 10 bar) / IP 69                                                                  |
| NEMA Type rating      | 4X                                                                                            |
| Properties            | For a quick installation of partially dismantled cables as well as thoroughly shielded cables |
| Entry thread          | Pg 21                                                                                         |
| Clamping range min.   | 16.0 mm                                                                                       |
| Clamping range max.   | 19.0 mm                                                                                       |
| Wrench size           | 30 mm                                                                                         |
| Dimension H           | 33 mm                                                                                         |
| Thread length L       | 7 mm                                                                                          |
| Dispatch              | 25                                                                                            |