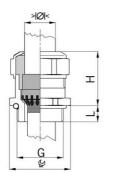

## Cable glands Progress® EMC Rapid nickel-plated brass with contact disc

Type approval: Progress MS EMV Rapid

- · One-piece sealing insert
- · not overall length insulated

| Article no:           | 1081.21.160                                                                                   |
|-----------------------|-----------------------------------------------------------------------------------------------|
| EAN:                  | 7611614207209                                                                                 |
| Material              | Nickel-plated brass                                                                           |
| Contact sleeve        | Nickel-plated brass                                                                           |
| Contact disc          | Stainless steel A2                                                                            |
| Seal                  | TPE                                                                                           |
| O-ring                | NBR                                                                                           |
| Operation temperature | -40°C / +100°C                                                                                |
| Protection class      | IP 68 (up to 10 bar) / IP 69                                                                  |
| NEMA Type rating      | 4X                                                                                            |
| Properties            | For a quick installation of partially dismantled cables as well as thoroughly shielded cables |
| Entry thread          | Pg 21                                                                                         |
| Clamping range min.   | 13.0 mm                                                                                       |
| Clamping range max.   | 16.0 mm                                                                                       |
| Wrench size           | 30 mm                                                                                         |
| Dimension H           | 30 mm                                                                                         |
| Thread length L       | 7 mm                                                                                          |
| Dispatch              | 25                                                                                            |