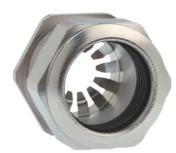

## Cable glands Progress® EMC Rapid nickel-plated brass with contact disc

Type approval: Progress MS EMV Rapid

- · One-piece sealing insert
- · not overall length insulated

| Article no:           | 1081.21.160                                                                                   |
|-----------------------|-----------------------------------------------------------------------------------------------|
| EAN:                  | 7611614207209                                                                                 |
| Material              | Nickel-plated brass                                                                           |
| Contact sleeve        | Nickel-plated brass                                                                           |
| Contact disc          | Stainless steel A2                                                                            |
| Seal                  | TPE                                                                                           |
| O-ring                | NBR                                                                                           |
| Operation temperature | -40°C / +100°C                                                                                |
| Protection class      | IP 68 (up to 10 bar) / IP 69                                                                  |
| NEMA Type rating      | 4X                                                                                            |
| Properties            | For a quick installation of partially dismantled cables as well as thoroughly shielded cables |
| Entry thread          | Pg 21                                                                                         |
| Clamping range min.   | 13.0 mm                                                                                       |
| Clamping range max.   | 16.0 mm                                                                                       |
| Wrench size           | 30 mm                                                                                         |
| Dimension H           | 30 mm                                                                                         |
| Thread length L       | 7 mm                                                                                          |
| Dispatch              | 25                                                                                            |