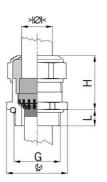

## Type approval: Progress MS EMV Rapid

- · One-piece sealing insert
- not overall length insulated

| Article no:           | 1081.20.140                                                                                   |
|-----------------------|-----------------------------------------------------------------------------------------------|
| EAN:                  | 7611614207056                                                                                 |
| Material              | Nickel-plated brass                                                                           |
| Contact sleeve        | Nickel-plated brass                                                                           |
| Contact disc          | Stainless steel A2                                                                            |
| Seal                  | TPE                                                                                           |
| O-ring                | NBR                                                                                           |
| Operation temperature | -40°C / +100°C                                                                                |
| Strain relief         | Version A acc. to EN 62444                                                                    |
| Protection class      | IP 68 (up to 10 bar) / IP 69                                                                  |
| NEMA Type rating      | 4X                                                                                            |
| Properties            | For a quick installation of partially dismantled cables as well as thoroughly shielded cables |
| Entry thread          | M20x1.5                                                                                       |
| Clamping range min.   | 11.0 mm                                                                                       |
| Clamping range max.   | 14.0 mm                                                                                       |
| Wrench size           | 24 mm                                                                                         |
| Dimension H           | 27 mm                                                                                         |
| Thread length L       | 6 mm                                                                                          |
| Dispatch              | 50                                                                                            |