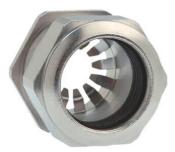

## Type approval: Progress MS EMV Rapid

- · One-piece sealing insert
- not overall length insulated

| Article no:           | 1081.20.140                                                                                   |
|-----------------------|-----------------------------------------------------------------------------------------------|
| EAN:                  | 7611614207056                                                                                 |
| Material              | Nickel-plated brass                                                                           |
| Contact sleeve        | Nickel-plated brass                                                                           |
| Contact disc          | Stainless steel A2                                                                            |
| Seal                  | TPE                                                                                           |
| O-ring                | NBR                                                                                           |
| Operation temperature | -40°C / +100°C                                                                                |
| Strain relief         | Version A acc. to EN 62444                                                                    |
| Protection class      | IP 68 (up to 10 bar) / IP 69                                                                  |
| NEMA Type rating      | 4X                                                                                            |
| Properties            | For a quick installation of partially dismantled cables as well as thoroughly shielded cables |
| Entry thread          | M20x1.5                                                                                       |
| Clamping range min.   | 11.0 mm                                                                                       |
| Clamping range max.   | 14.0 mm                                                                                       |
| Wrench size           | 24 mm                                                                                         |
| Dimension H           | 27 mm                                                                                         |
| Thread length L       | 6 mm                                                                                          |
| Dispatch              | 50                                                                                            |