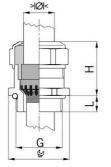

## Cable glands Progress® EMC Rapid nickel-plated brass with contact disc

Type approval: Progress MS EMV Rapid

- · One-piece sealing insert
- · not overall length insulated

| Article no:           | 1081.20.110                                                                                   |
|-----------------------|-----------------------------------------------------------------------------------------------|
| EAN:                  | 7611614207049                                                                                 |
| Material              | Nickel-plated brass                                                                           |
| Contact sleeve        | Nickel-plated brass                                                                           |
| Contact disc          | Stainless steel A2                                                                            |
| Seal                  | TPE                                                                                           |
| O-ring                | NBR                                                                                           |
| Operation temperature | -40°C / +100°C                                                                                |
| Strain relief         | Version A acc. to EN 62444                                                                    |
| Protection class      | IP 68 (up to 10 bar) / IP 69                                                                  |
| NEMA Type rating      | 4X                                                                                            |
| Properties            | For a quick installation of partially dismantled cables as well as thoroughly shielded cables |
| Entry thread          | M20x1.5                                                                                       |
| Clamping range min.   | 8.0 mm                                                                                        |
| Clamping range max.   | 11.0 mm                                                                                       |
| Wrench size           | 24 mm                                                                                         |
| Dimension H           | 25 mm                                                                                         |
| Thread length L       | 6 mm                                                                                          |
| Dispatch              | 50                                                                                            |