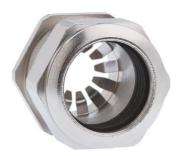

## Cable glands Progress® EMC Rapid nickel-plated brass with contact disc

Type approval: Progress MS EMV Rapid

- · One-piece sealing insert
- · not overall length insulated

| Article no:           | 1081.20.110                                                                                   |
|-----------------------|-----------------------------------------------------------------------------------------------|
| EAN:                  | 7611614207049                                                                                 |
| Material              | Nickel-plated brass                                                                           |
| Contact sleeve        | Nickel-plated brass                                                                           |
| Contact disc          | Stainless steel A2                                                                            |
| Seal                  | TPE                                                                                           |
| O-ring                | NBR                                                                                           |
| Operation temperature | -40°C / +100°C                                                                                |
| Strain relief         | Version A acc. to EN 62444                                                                    |
| Protection class      | IP 68 (up to 10 bar) / IP 69                                                                  |
| NEMA Type rating      | 4X                                                                                            |
| Properties            | For a quick installation of partially dismantled cables as well as thoroughly shielded cables |
| Entry thread          | M20x1.5                                                                                       |
| Clamping range min.   | 8.0 mm                                                                                        |
| Clamping range max.   | 11.0 mm                                                                                       |
| Wrench size           | 24 mm                                                                                         |
| Dimension H           | 25 mm                                                                                         |
| Thread length L       | 6 mm                                                                                          |
| Dispatch              | 50                                                                                            |