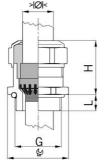

## Cable glands Progress® EMC Rapid nickel-plated brass with contact disc

Type approval: Progress MS EMV Rapid

- · One-piece sealing insert
- · not overall length insulated

| Article no:           | 1081.17.080                                                                                   |
|-----------------------|-----------------------------------------------------------------------------------------------|
| EAN:                  | 7611614207025                                                                                 |
| Material              | Nickel-plated brass                                                                           |
| Contact sleeve        | Nickel-plated brass                                                                           |
| Contact disc          | Stainless steel A2                                                                            |
| Seal                  | TPE                                                                                           |
| O-ring                | NBR                                                                                           |
| Operation temperature | -40°C / +100°C                                                                                |
| Strain relief         | Version A acc. to EN 62444                                                                    |
| Protection class      | IP 68 (up to 10 bar) / IP 69                                                                  |
| NEMA Type rating      | 4X                                                                                            |
| Properties            | For a quick installation of partially dismantled cables as well as thoroughly shielded cables |
| Entry thread          | M16x1.5                                                                                       |
| Clamping range min.   | 6.0 mm                                                                                        |
| Clamping range max.   | 8.0 mm                                                                                        |
| Wrench size           | 18 mm                                                                                         |
| Dimension H           | 23 mm                                                                                         |
| Thread length L       | 5 mm                                                                                          |
| Dispatch              | 50                                                                                            |