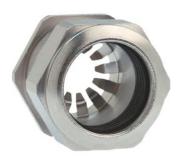

## Cable glands Progress® EMC Rapid nickel-plated brass with contact disc

Type approval: Progress MS EMV Rapid

- · One-piece sealing insert
- · not overall length insulated

| Article no:           | 1081.17.080                                                                                   |
|-----------------------|-----------------------------------------------------------------------------------------------|
| EAN:                  | 7611614207025                                                                                 |
| Material              | Nickel-plated brass                                                                           |
| Contact sleeve        | Nickel-plated brass                                                                           |
| Contact disc          | Stainless steel A2                                                                            |
| Seal                  | TPE                                                                                           |
| O-ring                | NBR                                                                                           |
| Operation temperature | -40°C / +100°C                                                                                |
| Strain relief         | Version A acc. to EN 62444                                                                    |
| Protection class      | IP 68 (up to 10 bar) / IP 69                                                                  |
| NEMA Type rating      | 4X                                                                                            |
| Properties            | For a quick installation of partially dismantled cables as well as thoroughly shielded cables |
| Entry thread          | M16x1.5                                                                                       |
| Clamping range min.   | 6.0 mm                                                                                        |
| Clamping range max.   | 8.0 mm                                                                                        |
| Wrench size           | 18 mm                                                                                         |
| Dimension H           | 23 mm                                                                                         |
| Thread length L       | 5 mm                                                                                          |
| Dispatch              | 50                                                                                            |