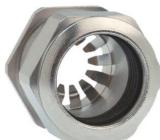

## Cable glands Progress® EMC Rapid nickel-plated brass with contact disc

## **Short entry thread Pg**

Type approval: Progress MS EMV Rapid

- · One-piece sealing insert
- · not overall length insulated

| Article no:           | 1081.16.140                                                                                   |
|-----------------------|-----------------------------------------------------------------------------------------------|
| EAN:                  | 7611614207193                                                                                 |
| Material              | Nickel-plated brass                                                                           |
| Contact sleeve        | Nickel-plated brass                                                                           |
| Contact disc          | Stainless steel A2                                                                            |
| Seal                  | TPE                                                                                           |
| O-ring                | NBR                                                                                           |
| Operation temperature | -40°C / +100°C                                                                                |
| Protection class      | IP 68 (up to 10 bar) / IP 69                                                                  |
| NEMA Type rating      | 4X                                                                                            |
| Properties            | For a quick installation of partially dismantled cables as well as thoroughly shielded cables |
| Entry thread          | Pg 16                                                                                         |
| Clamping range min.   | 11.0 mm                                                                                       |
| Clamping range max.   | 14.0 mm                                                                                       |
| Wrench size           | 24 mm                                                                                         |
| Dimension H           | 27 mm                                                                                         |
| Thread length L       | 6 mm                                                                                          |
| Dispatch              | 50                                                                                            |