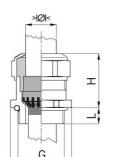

## **Short entry thread Pg**

Type approval: Progress MS EMV Rapid

- · One-piece sealing insert
- · not overall length insulated

| Article no:           | 1081.16.140                                                                                   |
|-----------------------|-----------------------------------------------------------------------------------------------|
| EAN:                  | 7611614207193                                                                                 |
| Material              | Nickel-plated brass                                                                           |
| Contact sleeve        | Nickel-plated brass                                                                           |
| Contact disc          | Stainless steel A2                                                                            |
| Seal                  | TPE                                                                                           |
| O-ring                | NBR                                                                                           |
| Operation temperature | -40°C / +100°C                                                                                |
| Protection class      | IP 68 (up to 10 bar) / IP 69                                                                  |
| NEMA Type rating      | 4X                                                                                            |
| Properties            | For a quick installation of partially dismantled cables as well as thoroughly shielded cables |
| Entry thread          | Pg 16                                                                                         |
| Clamping range min.   | 11.0 mm                                                                                       |
| Clamping range max.   | 14.0 mm                                                                                       |
| Wrench size           | 24 mm                                                                                         |
| Dimension H           | 27 mm                                                                                         |
| Thread length L       | 6 mm                                                                                          |
| Dispatch              | 50                                                                                            |