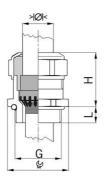

## Type approval: Progress MS EMV Rapid

- · One-piece sealing insert
- · not overall length insulated

| Article no:           | 1081.16.110                                                                                   |
|-----------------------|-----------------------------------------------------------------------------------------------|
| EAN:                  | 7611614207186                                                                                 |
| Material              | Nickel-plated brass                                                                           |
| Contact sleeve        | Nickel-plated brass                                                                           |
| Contact disc          | Stainless steel A2                                                                            |
| Seal                  | TPE                                                                                           |
| O-ring                | NBR                                                                                           |
| Operation temperature | -40°C / +100°C                                                                                |
| Protection class      | IP 68 (up to 10 bar) / IP 69                                                                  |
| NEMA Type rating      | 4X                                                                                            |
| Properties            | For a quick installation of partially dismantled cables as well as thoroughly shielded cables |
| Entry thread          | Pg 16                                                                                         |
| Clamping range min.   | 8.0 mm                                                                                        |
| Clamping range max.   | 11.0 mm                                                                                       |
| Wrench size           | 24 mm                                                                                         |
| Dimension H           | 24 mm                                                                                         |
| Thread length L       | 6 mm                                                                                          |
| Dispatch              | 50                                                                                            |
|                       |                                                                                               |