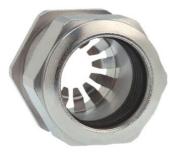

## Cable glands Progress® EMC Rapid nickel-plated brass with contact disc

c **FL**<sup>®</sup>us

## Type approval: Progress MS EMV Rapid

- · One-piece sealing insert
- · not overall length insulated

| Article no:           | 1081.16.110                                                                                   |
|-----------------------|-----------------------------------------------------------------------------------------------|
| EAN:                  | 7611614207186                                                                                 |
| Material              | Nickel-plated brass                                                                           |
| Contact sleeve        | Nickel-plated brass                                                                           |
| Contact disc          | Stainless steel A2                                                                            |
| Seal                  | TPE                                                                                           |
| O-ring                | NBR                                                                                           |
| Operation temperature | -40°C / +100°C                                                                                |
| Protection class      | IP 68 (up to 10 bar) / IP 69                                                                  |
| NEMA Type rating      | 4X                                                                                            |
| Properties            | For a quick installation of partially dismantled cables as well as thoroughly shielded cables |
| Entry thread          | Pg 16                                                                                         |
| Clamping range min.   | 8.0 mm                                                                                        |
| Clamping range max.   | 11.0 mm                                                                                       |
| Wrench size           | 24 mm                                                                                         |
| Dimension H           | 24 mm                                                                                         |
| Thread length L       | 6 mm                                                                                          |
| Dispatch              | 50                                                                                            |
|                       |                                                                                               |