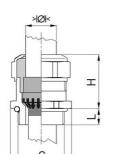

## **Short entry thread Pg**

Type approval: Progress MS EMV Rapid

- · One-piece sealing insert
- · not overall length insulated

| Article no:           | 1081.13.140                                                                                   |
|-----------------------|-----------------------------------------------------------------------------------------------|
| EAN:                  | 7611614207179                                                                                 |
| Material              | Nickel-plated brass                                                                           |
| Contact sleeve        | Nickel-plated brass                                                                           |
| Contact disc          | Stainless steel A2                                                                            |
| Seal                  | TPE                                                                                           |
| O-ring                | NBR                                                                                           |
| Operation temperature | -40°C / +100°C                                                                                |
| Protection class      | IP 68 (up to 10 bar) / IP 69                                                                  |
| NEMA Type rating      | 4X                                                                                            |
| Properties            | For a quick installation of partially dismantled cables as well as thoroughly shielded cables |
| Entry thread          | Pg 13                                                                                         |
| Clamping range min.   | 11.0 mm                                                                                       |
| Clamping range max.   | 14.0 mm                                                                                       |
| Wrench size           | 24 mm                                                                                         |
| Dimension H           | 27 mm                                                                                         |
| Thread length L       | 6 mm                                                                                          |
| Dispatch              | 50                                                                                            |