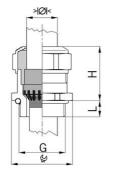

## **Short entry thread Pg**

Type approval: Progress MS EMV Rapid

- · One-piece sealing insert
- · not overall length insulated

| Article no:           | 1081.13.110                                                                                   |
|-----------------------|-----------------------------------------------------------------------------------------------|
| EAN:                  | 7611614207162                                                                                 |
| Material              | Nickel-plated brass                                                                           |
| Contact sleeve        | Nickel-plated brass                                                                           |
| Contact disc          | Stainless steel A2                                                                            |
| Seal                  | TPE                                                                                           |
| O-ring                | NBR                                                                                           |
| Operation temperature | -40°C / +100°C                                                                                |
| Protection class      | IP 68 (up to 10 bar) / IP 69                                                                  |
| NEMA Type rating      | 4X                                                                                            |
| Properties            | For a quick installation of partially dismantled cables as well as thoroughly shielded cables |
| Entry thread          | Pg 13                                                                                         |
| Clamping range min.   | 8.0 mm                                                                                        |
| Clamping range max.   | 11.0 mm                                                                                       |
| Wrench size           | 24 mm                                                                                         |
| Dimension H           | 25 mm                                                                                         |
| Thread length L       | 6 mm                                                                                          |
| Dispatch              | 50                                                                                            |