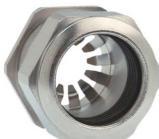

## **Short entry thread Pg**

Type approval: Progress MS EMV Rapid

- · One-piece sealing insert
- · not overall length insulated

| Article no:           | 1081.13.110                                                                                   |
|-----------------------|-----------------------------------------------------------------------------------------------|
| EAN:                  | 7611614207162                                                                                 |
| Material              | Nickel-plated brass                                                                           |
| Contact sleeve        | Nickel-plated brass                                                                           |
| Contact disc          | Stainless steel A2                                                                            |
| Seal                  | TPE                                                                                           |
| O-ring                | NBR                                                                                           |
| Operation temperature | -40°C / +100°C                                                                                |
| Protection class      | IP 68 (up to 10 bar) / IP 69                                                                  |
| NEMA Type rating      | 4X                                                                                            |
| Properties            | For a quick installation of partially dismantled cables as well as thoroughly shielded cables |
| Entry thread          | Pg 13                                                                                         |
| Clamping range min.   | 8.0 mm                                                                                        |
| Clamping range max.   | 11.0 mm                                                                                       |
| Wrench size           | 24 mm                                                                                         |
| Dimension H           | 25 mm                                                                                         |
| Thread length L       | 6 mm                                                                                          |
| Dispatch              | 50                                                                                            |