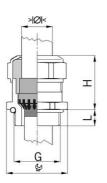

## Type approval: Progress MS EMV Rapid

- · One-piece sealing insert
- not overall length insulated

| Article no:           | 1081.12.075                                                                                   |
|-----------------------|-----------------------------------------------------------------------------------------------|
| EAN:                  | 7611614207018                                                                                 |
| Material              | Nickel-plated brass                                                                           |
| Contact sleeve        | Nickel-plated brass                                                                           |
| Contact disc          | Stainless steel A2                                                                            |
| Seal                  | TPE                                                                                           |
| O-ring                | NBR                                                                                           |
| Operation temperature | -40°C / +100°C                                                                                |
| Strain relief         | Version A acc. to EN 62444                                                                    |
| Protection class      | IP 68 (up to 10 bar) / IP 69                                                                  |
| NEMA Type rating      | 4X                                                                                            |
| Properties            | For a quick installation of partially dismantled cables as well as thoroughly shielded cables |
| Entry thread          | M12x1.5                                                                                       |
| Clamping range min.   | 6.0 mm                                                                                        |
| Clamping range max.   | 7.5 mm                                                                                        |
| Wrench size           | 15 mm                                                                                         |
| Dimension H           | 20 mm                                                                                         |
| Thread length L       | 5 mm                                                                                          |
| Dispatch              | 50                                                                                            |