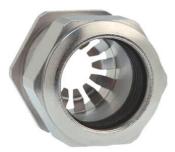

## Cable glands Progress® EMC Rapid nickel-plated brass with contact disc

## Type approval: Progress MS EMV Rapid

- · One-piece sealing insert
- not overall length insulated

| Article no:           | 1081.12.075                                                                                   |
|-----------------------|-----------------------------------------------------------------------------------------------|
| EAN:                  | 7611614207018                                                                                 |
| Material              | Nickel-plated brass                                                                           |
| Contact sleeve        | Nickel-plated brass                                                                           |
| Contact disc          | Stainless steel A2                                                                            |
| Seal                  | TPE                                                                                           |
| O-ring                | NBR                                                                                           |
| Operation temperature | -40°C / +100°C                                                                                |
| Strain relief         | Version A acc. to EN 62444                                                                    |
| Protection class      | IP 68 (up to 10 bar) / IP 69                                                                  |
| NEMA Type rating      | 4X                                                                                            |
| Properties            | For a quick installation of partially dismantled cables as well as thoroughly shielded cables |
| Entry thread          | M12x1.5                                                                                       |
| Clamping range min.   | 6.0 mm                                                                                        |
| Clamping range max.   | 7.5 mm                                                                                        |
| Wrench size           | 15 mm                                                                                         |
| Dimension H           | 20 mm                                                                                         |
| Thread length L       | 5 mm                                                                                          |
| Dispatch              | 50                                                                                            |