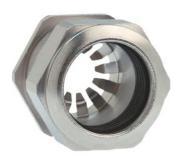

## Cable glands Progress® EMC Rapid nickel-plated brass with contact disc

Type approval: Progress MS EMV Rapid

- · One-piece sealing insert
- · not overall length insulated

| Article no:           | 1081.12.060                                                                                   |
|-----------------------|-----------------------------------------------------------------------------------------------|
| EAN:                  | 7611614207001                                                                                 |
| Material              | Nickel-plated brass                                                                           |
| Contact sleeve        | Nickel-plated brass                                                                           |
| Contact disc          | Stainless steel A2                                                                            |
| Seal                  | TPE                                                                                           |
| O-ring                | NBR                                                                                           |
| Operation temperature | -40°C / +100°C                                                                                |
| Strain relief         | Version A acc. to EN 62444                                                                    |
| Protection class      | IP 68 (up to 10 bar) / IP 69                                                                  |
| NEMA Type rating      | 4X                                                                                            |
| Properties            | For a quick installation of partially dismantled cables as well as thoroughly shielded cables |
| Entry thread          | M12x1.5                                                                                       |
| Clamping range min.   | 4.5 mm                                                                                        |
| Clamping range max.   | 6.0 mm                                                                                        |
| Wrench size           | 15 mm                                                                                         |
| Dimension H           | 20 mm                                                                                         |
| Thread length L       | 5 mm                                                                                          |
| Dispatch              | 50                                                                                            |