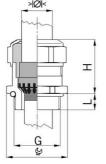

## Cable glands Progress® EMC Rapid nickel-plated brass with contact disc

Type approval: Progress MS EMV Rapid

- · One-piece sealing insert
- · not overall length insulated

| Article no:           | 1081.12.060                                                                                   |
|-----------------------|-----------------------------------------------------------------------------------------------|
| EAN:                  | 7611614207001                                                                                 |
| Material              | Nickel-plated brass                                                                           |
| Contact sleeve        | Nickel-plated brass                                                                           |
| Contact disc          | Stainless steel A2                                                                            |
| Seal                  | TPE                                                                                           |
| O-ring                | NBR                                                                                           |
| Operation temperature | -40°C / +100°C                                                                                |
| Strain relief         | Version A acc. to EN 62444                                                                    |
| Protection class      | IP 68 (up to 10 bar) / IP 69                                                                  |
| NEMA Type rating      | 4X                                                                                            |
| Properties            | For a quick installation of partially dismantled cables as well as thoroughly shielded cables |
| Entry thread          | M12x1.5                                                                                       |
| Clamping range min.   | 4.5 mm                                                                                        |
| Clamping range max.   | 6.0 mm                                                                                        |
| Wrench size           | 15 mm                                                                                         |
| Dimension H           | 20 mm                                                                                         |
| Thread length L       | 5 mm                                                                                          |
| Dispatch              | 50                                                                                            |