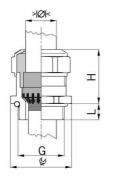

## **Short entry thread Pg**

Type approval: Progress MS EMV Rapid

- · One-piece sealing insert
- · not overall length insulated

| Article no:           | 1081.11.120                                                                                   |
|-----------------------|-----------------------------------------------------------------------------------------------|
| EAN:                  | 7611614207155                                                                                 |
| Material              | Nickel-plated brass                                                                           |
| Contact sleeve        | Nickel-plated brass                                                                           |
| Contact disc          | Stainless steel A2                                                                            |
| Seal                  | TPE                                                                                           |
| O-ring                | NBR                                                                                           |
| Operation temperature | -40°C / +100°C                                                                                |
| Protection class      | IP 68 (up to 10 bar) / IP 69                                                                  |
| NEMA Type rating      | 4X                                                                                            |
| Properties            | For a quick installation of partially dismantled cables as well as thoroughly shielded cables |
| Entry thread          | Pg 11                                                                                         |
| Clamping range min.   | 8.5 mm                                                                                        |
| Clamping range max.   | 12.0 mm                                                                                       |
| Wrench size           | 21 mm                                                                                         |
| Dimension H           | 25 mm                                                                                         |
| Thread length L       | 6 mm                                                                                          |
| Dispatch              | 50                                                                                            |