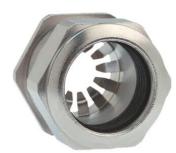

## Cable glands Progress® EMC Rapid nickel-plated brass with contact disc

Type approval: Progress MS EMV Rapid

- · One-piece sealing insert
- · not overall length insulated

| Article no:           | 1081.11.085                                                                                   |
|-----------------------|-----------------------------------------------------------------------------------------------|
| EAN:                  | 7611614207148                                                                                 |
| Material              | Nickel-plated brass                                                                           |
| Contact sleeve        | Nickel-plated brass                                                                           |
| Contact disc          | Stainless steel A2                                                                            |
| Seal                  | TPE                                                                                           |
| O-ring                | NBR                                                                                           |
| Operation temperature | -40°C / +100°C                                                                                |
| Protection class      | IP 68 (up to 10 bar) / IP 69                                                                  |
| NEMA Type rating      | 4X                                                                                            |
| Properties            | For a quick installation of partially dismantled cables as well as thoroughly shielded cables |
| Entry thread          | Pg 11                                                                                         |
| Clamping range min.   | 5.5 mm                                                                                        |
| Clamping range max.   | 8.5 mm                                                                                        |
| Wrench size           | 21 mm                                                                                         |
| Dimension H           | 25 mm                                                                                         |
| Thread length L       | 6 mm                                                                                          |
| Dispatch              | 50                                                                                            |
|                       |                                                                                               |