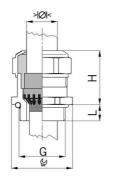

## Cable glands Progress® EMC Rapid nickel-plated brass with contact disc

Type approval: Progress MS EMV Rapid

- · One-piece sealing insert
- · not overall length insulated

| Article no:           | 1081.11.085                                                                                   |
|-----------------------|-----------------------------------------------------------------------------------------------|
| EAN:                  | 7611614207148                                                                                 |
| Material              | Nickel-plated brass                                                                           |
| Contact sleeve        | Nickel-plated brass                                                                           |
| Contact disc          | Stainless steel A2                                                                            |
| Seal                  | TPE                                                                                           |
| O-ring                | NBR                                                                                           |
| Operation temperature | -40°C / +100°C                                                                                |
| Protection class      | IP 68 (up to 10 bar) / IP 69                                                                  |
| NEMA Type rating      | 4X                                                                                            |
| Properties            | For a quick installation of partially dismantled cables as well as thoroughly shielded cables |
| Entry thread          | Pg 11                                                                                         |
| Clamping range min.   | 5.5 mm                                                                                        |
| Clamping range max.   | 8.5 mm                                                                                        |
| Wrench size           | 21 mm                                                                                         |
| Dimension H           | 25 mm                                                                                         |
| Thread length L       | 6 mm                                                                                          |
| Dispatch              | 50                                                                                            |
|                       |                                                                                               |