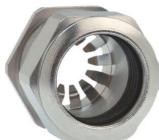

## **Short entry thread Pg**

Type approval: Progress MS EMV Rapid

- · One-piece sealing insert
- · not overall length insulated

| Article no:           | 1081.09.100                                                                                   |
|-----------------------|-----------------------------------------------------------------------------------------------|
| EAN:                  | 7611614207131                                                                                 |
| Material              | Nickel-plated brass                                                                           |
| Contact sleeve        | Nickel-plated brass                                                                           |
| Contact disc          | Stainless steel A2                                                                            |
| Seal                  | TPE                                                                                           |
| O-ring                | NBR                                                                                           |
| Operation temperature | -40°C / +100°C                                                                                |
| Protection class      | IP 68 (up to 10 bar) / IP 69                                                                  |
| NEMA Type rating      | 4X                                                                                            |
| Properties            | For a quick installation of partially dismantled cables as well as thoroughly shielded cables |
| Entry thread          | Pg 9                                                                                          |
| Clamping range min.   | 8.0 mm                                                                                        |
| Clamping range max.   | 10.0 mm                                                                                       |
| Wrench size           | 18 mm                                                                                         |
| Dimension H           | 25 mm                                                                                         |
| Thread length L       | 6 mm                                                                                          |
| Dispatch              | 50                                                                                            |