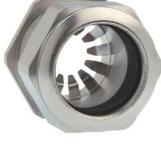

## **Short entry thread Pg**

Type approval: Progress MS EMV Rapid

- · One-piece sealing insert
- · not overall length insulated

| Article no:           | 1081.09.100                                                                                   |
|-----------------------|-----------------------------------------------------------------------------------------------|
| EAN:                  | 7611614207131                                                                                 |
| Material              | Nickel-plated brass                                                                           |
| Contact sleeve        | Nickel-plated brass                                                                           |
| Contact disc          | Stainless steel A2                                                                            |
| Seal                  | TPE                                                                                           |
| O-ring                | NBR                                                                                           |
| Operation temperature | -40°C / +100°C                                                                                |
| Protection class      | IP 68 (up to 10 bar) / IP 69                                                                  |
| NEMA Type rating      | 4X                                                                                            |
| Properties            | For a quick installation of partially dismantled cables as well as thoroughly shielded cables |
| Entry thread          | Pg 9                                                                                          |
| Clamping range min.   | 8.0 mm                                                                                        |
| Clamping range max.   | 10.0 mm                                                                                       |
| Wrench size           | 18 mm                                                                                         |
| Dimension H           | 25 mm                                                                                         |
| Thread length L       | 6 mm                                                                                          |
| Dispatch              | 50                                                                                            |