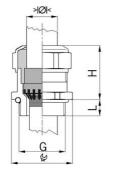

## **Short entry thread Pg**

Type approval: Progress MS EMV Rapid

- · One-piece sealing insert
- · not overall length insulated

| Article no:           | 1081.09.100                                                                                   |
|-----------------------|-----------------------------------------------------------------------------------------------|
| EAN:                  | 7611614207131                                                                                 |
| Material              | Nickel-plated brass                                                                           |
| Contact sleeve        | Nickel-plated brass                                                                           |
| Contact disc          | Stainless steel A2                                                                            |
| Seal                  | TPE                                                                                           |
| O-ring                | NBR                                                                                           |
| Operation temperature | -40°C / +100°C                                                                                |
| Protection class      | IP 68 (up to 10 bar) / IP 69                                                                  |
| NEMA Type rating      | 4X                                                                                            |
| Properties            | For a quick installation of partially dismantled cables as well as thoroughly shielded cables |
| Entry thread          | Pg 9                                                                                          |
| Clamping range min.   | 8.0 mm                                                                                        |
| Clamping range max.   | 10.0 mm                                                                                       |
| Wrench size           | 18 mm                                                                                         |
| Dimension H           | 25 mm                                                                                         |
| Thread length L       | 6 mm                                                                                          |
| Dispatch              | 50                                                                                            |