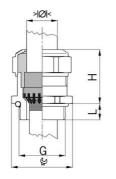

## Cable glands Progress® EMC Rapid nickel-plated brass with contact disc

Type approval: Progress MS EMV Rapid

- · One-piece sealing insert
- · not overall length insulated

| 1081.09.080                                                                                   |
|-----------------------------------------------------------------------------------------------|
| 7611614207124                                                                                 |
| Nickel-plated brass                                                                           |
| Nickel-plated brass                                                                           |
| Stainless steel A2                                                                            |
| TPE                                                                                           |
| NBR                                                                                           |
| -40°C / +100°C                                                                                |
| IP 68 (up to 10 bar) / IP 69                                                                  |
| 4X                                                                                            |
| For a quick installation of partially dismantled cables as well as thoroughly shielded cables |
| Pg 9                                                                                          |
| 6.0 mm                                                                                        |
| 8.0 mm                                                                                        |
| 18 mm                                                                                         |
| 23 mm                                                                                         |
| 6 mm                                                                                          |
| 50                                                                                            |
|                                                                                               |