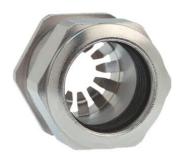

## Cable glands Progress® EMC Rapid nickel-plated brass with contact disc

Type approval: Progress MS EMV Rapid

- · One-piece sealing insert
- · not overall length insulated

| Article no:           | 1081.07.075                                                                                   |
|-----------------------|-----------------------------------------------------------------------------------------------|
| EAN:                  | 7611614207117                                                                                 |
| Material              | Nickel-plated brass                                                                           |
| Contact sleeve        | Nickel-plated brass                                                                           |
| Contact disc          | Stainless steel A2                                                                            |
| Seal                  | TPE                                                                                           |
| O-ring                | NBR                                                                                           |
| Operation temperature | -40°C / +100°C                                                                                |
| Protection class      | IP 68 (up to 10 bar) / IP 69                                                                  |
| NEMA Type rating      | 4X                                                                                            |
| Properties            | For a quick installation of partially dismantled cables as well as thoroughly shielded cables |
| Entry thread          | Pg 7                                                                                          |
| Clamping range min.   | 6.0 mm                                                                                        |
| Clamping range max.   | 7.5 mm                                                                                        |
| Wrench size           | 15 mm                                                                                         |
| Dimension H           | 20 mm                                                                                         |
| Thread length L       | 6 mm                                                                                          |
| Dispatch              | 50                                                                                            |
|                       |                                                                                               |