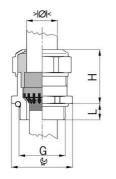

## Cable glands Progress® EMC Rapid nickel-plated brass with contact disc

Type approval: Progress MS EMV Rapid

- · One-piece sealing insert
- · not overall length insulated

| Article no:           | 1081.07.075                                                                                   |
|-----------------------|-----------------------------------------------------------------------------------------------|
| EAN:                  | 7611614207117                                                                                 |
| Material              | Nickel-plated brass                                                                           |
| Contact sleeve        | Nickel-plated brass                                                                           |
| Contact disc          | Stainless steel A2                                                                            |
| Seal                  | TPE                                                                                           |
| O-ring                | NBR                                                                                           |
| Operation temperature | -40°C / +100°C                                                                                |
| Protection class      | IP 68 (up to 10 bar) / IP 69                                                                  |
| NEMA Type rating      | 4X                                                                                            |
| Properties            | For a quick installation of partially dismantled cables as well as thoroughly shielded cables |
| Entry thread          | Pg 7                                                                                          |
| Clamping range min.   | 6.0 mm                                                                                        |
| Clamping range max.   | 7.5 mm                                                                                        |
| Wrench size           | 15 mm                                                                                         |
| Dimension H           | 20 mm                                                                                         |
| Thread length L       | 6 mm                                                                                          |
| Dispatch              | 50                                                                                            |
|                       |                                                                                               |