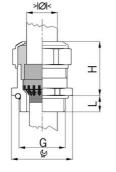

## **Short entry thread Pg**

Type approval: Progress MS EMV Rapid

- · One-piece sealing insert
- · not overall length insulated

| Article no:           | 1081.07.060                                                                                   |
|-----------------------|-----------------------------------------------------------------------------------------------|
| EAN:                  | 7611614207100                                                                                 |
| Material              | Nickel-plated brass                                                                           |
| Contact sleeve        | Nickel-plated brass                                                                           |
| Contact disc          | Stainless steel A2                                                                            |
| Seal                  | TPE                                                                                           |
| O-ring                | NBR                                                                                           |
| Operation temperature | -40°C / +100°C                                                                                |
| Protection class      | IP 68 (up to 10 bar) / IP 69                                                                  |
| NEMA Type rating      | 4X                                                                                            |
| Properties            | For a quick installation of partially dismantled cables as well as thoroughly shielded cables |
| Entry thread          | Pg 7                                                                                          |
| Clamping range min.   | 4.5 mm                                                                                        |
| Clamping range max.   | 6.0 mm                                                                                        |
| Wrench size           | 15 mm                                                                                         |
| Dimension H           | 20 mm                                                                                         |
| Thread length L       | 6 mm                                                                                          |
| Dispatch              | 50                                                                                            |