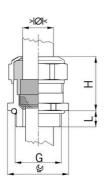

## Type approval: Progress MS EMV

- · One-piece sealing insert
- not overall length insulated

| Article no:           | 1080.80.650                                                                                                        |
|-----------------------|--------------------------------------------------------------------------------------------------------------------|
| EAN:                  | 7611614235196                                                                                                      |
| Material              | Nickel-plated brass                                                                                                |
| Contact sleeve        | Nickel-plated brass                                                                                                |
| Seal                  | TPE                                                                                                                |
| O-ring                | NBR                                                                                                                |
| Operation temperature | -40°C / +100°C                                                                                                     |
| Strain relief         | Version A acc. to EN 62444                                                                                         |
| Protection class      | IP 68 (up to 10 bar) / IP 69                                                                                       |
| NEMA Type rating      | 4X                                                                                                                 |
| Properties            | Excellent shield contact through the contact sleeve with the braided shield terminating in the screwed cable gland |
| Entry thread          | M80x2.0                                                                                                            |
| Clamping range min.   | 56.0 mm                                                                                                            |
| Clamping range max.   | 65.0 mm                                                                                                            |
| Wrench size           | 95 mm                                                                                                              |
| Dimension H           | 45 mm                                                                                                              |
| Thread length L       | 18 mm                                                                                                              |
| Dispatch              | 1                                                                                                                  |