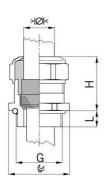

## Type approval: Progress MS EMV

- · One-piece sealing insert
- not overall length insulated

| Article no:           | 1080.75.560                                                                                                        |
|-----------------------|--------------------------------------------------------------------------------------------------------------------|
| EAN:                  | 7611614235189                                                                                                      |
| Material              | Nickel-plated brass                                                                                                |
| Contact sleeve        | Nickel-plated brass                                                                                                |
| Seal                  | TPE                                                                                                                |
| O-ring                | NBR                                                                                                                |
| Operation temperature | -40°C / +100°C                                                                                                     |
| Strain relief         | Version A acc. to EN 62444                                                                                         |
| Protection class      | IP 68 (up to 10 bar) / IP 69                                                                                       |
| NEMA Type rating      | 4X                                                                                                                 |
| Properties            | Excellent shield contact through the contact sleeve with the braided shield terminating in the screwed cable gland |
| Entry thread          | M75x1.5                                                                                                            |
| Clamping range min.   | 50.0 mm                                                                                                            |
| Clamping range max.   | 56.0 mm                                                                                                            |
| Wrench size           | 80 mm                                                                                                              |
| Dimension H           | 40 mm                                                                                                              |
| Thread length L       | 11 mm                                                                                                              |
| Dispatch              | 1                                                                                                                  |