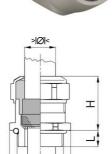

## **Short entry thread metric**

- · One-piece sealing insert
- · not overall length insulated

| Article no:           | 1080.63.500LF                                                                                                      |
|-----------------------|--------------------------------------------------------------------------------------------------------------------|
| EAN:                  | 7611614347721                                                                                                      |
| Material              | Brass CuZn21Si3P lead-free                                                                                         |
| Surface               | Nickel-plated                                                                                                      |
| Identification        | 1 groove                                                                                                           |
| Contact sleeve        | Brass CuZn21Si3P lead-free                                                                                         |
| Seal                  | TPE                                                                                                                |
| O-ring                | NBR                                                                                                                |
| Operation temperature | -40°C / +100°C                                                                                                     |
| Strain relief         | Version A acc. to EN 62444                                                                                         |
| Protection class      | IP 68 (up to 10 bar) / IP 69                                                                                       |
| Properties            | Excellent shield contact through the contact sleeve with the braided shield terminating in the screwed cable gland |
| Entry thread          | M63x1.5                                                                                                            |
| Clamping range min.   | 46.0 mm                                                                                                            |
| Clamping range max.   | 50.0 mm                                                                                                            |
| Wrench size           | 70 mm                                                                                                              |
| Dimension H           | 39 mm                                                                                                              |
| Thread length L       | 10 mm                                                                                                              |
| Dispatch              | 5                                                                                                                  |
|                       |                                                                                                                    |