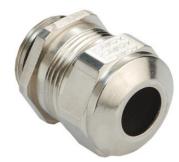

## Cable glands Progress® EMC nickel-plated brass with contact sleeve

Type approval: Progress MS EMV

- One-piece sealing insert
- · not overall length insulated

| Article no:           | 1080.63.500                                                                                                        |
|-----------------------|--------------------------------------------------------------------------------------------------------------------|
| EAN:                  | 7611614119571                                                                                                      |
| Material              | Nickel-plated brass                                                                                                |
| Contact sleeve        | Nickel-plated brass                                                                                                |
| Seal                  | TPE                                                                                                                |
| O-ring                | NBR                                                                                                                |
| Operation temperature | -40°C / +100°C                                                                                                     |
| Strain relief         | Version A acc. to EN 62444                                                                                         |
| Protection class      | IP 68 (up to 10 bar) / IP 69                                                                                       |
| NEMA Type rating      | 4X                                                                                                                 |
| Properties            | Excellent shield contact through the contact sleeve with the braided shield terminating in the screwed cable gland |
| Entry thread          | M63x1.5                                                                                                            |
| Clamping range min.   | 46.0 mm                                                                                                            |
| Clamping range max.   | 50.0 mm                                                                                                            |
| Wrench size           | 70 mm                                                                                                              |
| Dimension H           | 39 mm                                                                                                              |
| Thread length L       | 10 mm                                                                                                              |
| Dispatch              | 5                                                                                                                  |