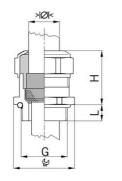

## Cable glands Progress® EMC nickel-plated brass with contact sleeve

Type approval: Progress MS EMV

- One-piece sealing insert
- · not overall length insulated

| Article no:           | 1080.63.500                                                                                                        |
|-----------------------|--------------------------------------------------------------------------------------------------------------------|
| EAN:                  | 7611614119571                                                                                                      |
| Material              | Nickel-plated brass                                                                                                |
| Contact sleeve        | Nickel-plated brass                                                                                                |
| Seal                  | TPE                                                                                                                |
| O-ring                | NBR                                                                                                                |
| Operation temperature | -40°C / +100°C                                                                                                     |
| Strain relief         | Version A acc. to EN 62444                                                                                         |
| Protection class      | IP 68 (up to 10 bar) / IP 69                                                                                       |
| NEMA Type rating      | 4X                                                                                                                 |
| Properties            | Excellent shield contact through the contact sleeve with the braided shield terminating in the screwed cable gland |
| Entry thread          | M63x1.5                                                                                                            |
| Clamping range min.   | 46.0 mm                                                                                                            |
| Clamping range max.   | 50.0 mm                                                                                                            |
| Wrench size           | 70 mm                                                                                                              |
| Dimension H           | 39 mm                                                                                                              |
| Thread length L       | 10 mm                                                                                                              |
| Dispatch              | 5                                                                                                                  |