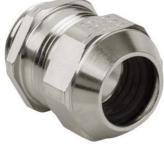

## **Short entry thread metric**

- One-piece sealing insert
- not overall length insulated

| Article no:           | 1080.63.460LF                                                                                                      |
|-----------------------|--------------------------------------------------------------------------------------------------------------------|
| EAN:                  | 7611614347714                                                                                                      |
| Material              | Brass CuZn21Si3P lead-free                                                                                         |
| Surface               | Nickel-plated                                                                                                      |
| Identification        | 1 groove                                                                                                           |
| Contact sleeve        | Brass CuZn21Si3P lead-free                                                                                         |
| Seal                  | TPE                                                                                                                |
| O-ring                | NBR                                                                                                                |
| Operation temperature | -40°C / +100°C                                                                                                     |
| Strain relief         | Version A acc. to EN 62444                                                                                         |
| Protection class      | IP 68 (up to 10 bar) / IP 69                                                                                       |
| Properties            | Excellent shield contact through the contact sleeve with the braided shield terminating in the screwed cable gland |
| Entry thread          | M63x1.5                                                                                                            |
| Clamping range min.   | 40.0 mm                                                                                                            |
| Clamping range max.   | 46.0 mm                                                                                                            |
| Wrench size           | 70 mm                                                                                                              |
| Dimension H           | 39 mm                                                                                                              |
| Thread length L       | 10 mm                                                                                                              |
| Dispatch              | 5                                                                                                                  |