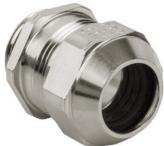

## **Short entry thread metric**

- One-piece sealing insert
- not overall length insulated

| Article no:           | 1080.63.460LF                                                                                                      |
|-----------------------|--------------------------------------------------------------------------------------------------------------------|
| EAN:                  | 7611614347714                                                                                                      |
| Material              | Brass CuZn21Si3P lead-free                                                                                         |
| Surface               | Nickel-plated                                                                                                      |
| Identification        | 1 groove                                                                                                           |
| Contact sleeve        | Brass CuZn21Si3P lead-free                                                                                         |
| Seal                  | TPE                                                                                                                |
| O-ring                | NBR                                                                                                                |
| Operation temperature | -40°C / +100°C                                                                                                     |
| Strain relief         | Version A acc. to EN 62444                                                                                         |
| Protection class      | IP 68 (up to 10 bar) / IP 69                                                                                       |
| Properties            | Excellent shield contact through the contact sleeve with the braided shield terminating in the screwed cable gland |
| Entry thread          | M63x1.5                                                                                                            |
| Clamping range min.   | 40.0 mm                                                                                                            |
| Clamping range max.   | 46.0 mm                                                                                                            |
| Wrench size           | 70 mm                                                                                                              |
| Dimension H           | 39 mm                                                                                                              |
| Thread length L       | 10 mm                                                                                                              |
| Dispatch              | 5                                                                                                                  |