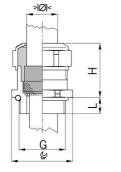

## **Short entry thread metric**

- One-piece sealing insert
- not overall length insulated

| Article no:           | 1080.63.460LF                                                                                                      |
|-----------------------|--------------------------------------------------------------------------------------------------------------------|
| EAN:                  | 7611614347714                                                                                                      |
| Material              | Brass CuZn21Si3P lead-free                                                                                         |
| Surface               | Nickel-plated                                                                                                      |
| Identification        | 1 groove                                                                                                           |
| Contact sleeve        | Brass CuZn21Si3P lead-free                                                                                         |
| Seal                  | TPE                                                                                                                |
| O-ring                | NBR                                                                                                                |
| Operation temperature | -40°C / +100°C                                                                                                     |
| Strain relief         | Version A acc. to EN 62444                                                                                         |
| Protection class      | IP 68 (up to 10 bar) / IP 69                                                                                       |
| Properties            | Excellent shield contact through the contact sleeve with the braided shield terminating in the screwed cable gland |
| Entry thread          | M63x1.5                                                                                                            |
| Clamping range min.   | 40.0 mm                                                                                                            |
| Clamping range max.   | 46.0 mm                                                                                                            |
| Wrench size           | 70 mm                                                                                                              |
| Dimension H           | 39 mm                                                                                                              |
| Thread length L       | 10 mm                                                                                                              |
| Dispatch              | 5                                                                                                                  |