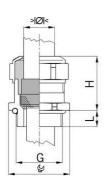

## Short entry thread metric

- · One-piece sealing insert
- not overall length insulated

| Article no:           | 1080.50.410LF                                                                                                      |
|-----------------------|--------------------------------------------------------------------------------------------------------------------|
| EAN:                  | 7611614347707                                                                                                      |
| Material              | Brass CuZn21Si3P lead-free                                                                                         |
| Surface               | Nickel-plated                                                                                                      |
| Identification        | 1 groove                                                                                                           |
| Contact sleeve        | Brass CuZn21Si3P lead-free                                                                                         |
| Seal                  | TPE                                                                                                                |
| O-ring                | NBR                                                                                                                |
| Operation temperature | -40°C / +100°C                                                                                                     |
| Strain relief         | Version A acc. to EN 62444                                                                                         |
| Protection class      | IP 68 (up to 10 bar) / IP 69                                                                                       |
| Properties            | Excellent shield contact through the contact sleeve with the braided shield terminating in the screwed cable gland |
| Entry thread          | M50x1.5                                                                                                            |
| Clamping range min.   | 37.0 mm                                                                                                            |
| Clamping range max.   | 41.0 mm                                                                                                            |
| Wrench size           | 55 mm                                                                                                              |
| Dimension H           | 36 mm                                                                                                              |
| Thread length L       | 9 mm                                                                                                               |
| Dispatch              | 10                                                                                                                 |
|                       |                                                                                                                    |