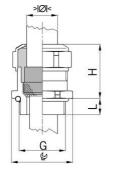

## **Short entry thread metric**

- One-piece sealing insert
- not overall length insulated

| Article no:           | 1080.50.370LF                                                                                                      |
|-----------------------|--------------------------------------------------------------------------------------------------------------------|
| EAN:                  | 7611614347691                                                                                                      |
| Material              | Brass CuZn21Si3P lead-free                                                                                         |
| Surface               | Nickel-plated                                                                                                      |
| Identification        | 1 groove                                                                                                           |
| Contact sleeve        | Brass CuZn21Si3P lead-free                                                                                         |
| Seal                  | TPE                                                                                                                |
| O-ring                | NBR                                                                                                                |
| Operation temperature | -40°C / +100°C                                                                                                     |
| Strain relief         | Version A acc. to EN 62444                                                                                         |
| Protection class      | IP 68 (up to 10 bar) / IP 69                                                                                       |
| Properties            | Excellent shield contact through the contact sleeve with the braided shield terminating in the screwed cable gland |
| Entry thread          | M50x1.5                                                                                                            |
| Clamping range min.   | 33.0 mm                                                                                                            |
| Clamping range max.   | 37.0 mm                                                                                                            |
| Wrench size           | 55 mm                                                                                                              |
| Dimension H           | 36 mm                                                                                                              |
| Thread length L       | 9 mm                                                                                                               |
| Dispatch              | 10                                                                                                                 |