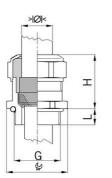

## Cable glands Progress® EMC nickel-plated brass with contact sleeve

**FU**S

- · One-piece sealing insert
- not overall length insulated

| 1080.48.465                                                                                                        |
|--------------------------------------------------------------------------------------------------------------------|
| 7611614119694                                                                                                      |
| Nickel-plated brass                                                                                                |
| Nickel-plated brass                                                                                                |
| TPE                                                                                                                |
| NBR                                                                                                                |
| -40°C / +100°C                                                                                                     |
| IP 68 (up to 10 bar) / IP 69                                                                                       |
| 4X                                                                                                                 |
| Excellent shield contact through the contact sleeve with the braided shield terminating in the screwed cable gland |
| Pg 48                                                                                                              |
| 43.0 mm                                                                                                            |
| 46.5 mm                                                                                                            |
| 65 mm                                                                                                              |
| 40 mm                                                                                                              |
| 11 mm                                                                                                              |
| 10                                                                                                                 |
|                                                                                                                    |