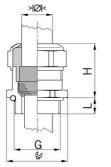

## **Short entry thread Pg**

Type approval: Progress MS EMV

- One-piece sealing insert
- · not overall length insulated

| Article no:           | 1080.48.430                                                                                                        |
|-----------------------|--------------------------------------------------------------------------------------------------------------------|
| EAN:                  | 7611614119687                                                                                                      |
| Material              | Nickel-plated brass                                                                                                |
| Contact sleeve        | Nickel-plated brass                                                                                                |
| Seal                  | TPE                                                                                                                |
| O-ring                | NBR                                                                                                                |
| Operation temperature | -40°C / +100°C                                                                                                     |
| Protection class      | IP 68 (up to 10 bar) / IP 69                                                                                       |
| NEMA Type rating      | 4X                                                                                                                 |
| Properties            | Excellent shield contact through the contact sleeve with the braided shield terminating in the screwed cable gland |
| Entry thread          | Pg 48                                                                                                              |
| Clamping range min.   | 39.0 mm                                                                                                            |
| Clamping range max.   | 43.0 mm                                                                                                            |
| Wrench size           | 65 mm                                                                                                              |
| Dimension H           | 42 mm                                                                                                              |
| Thread length L       | 11 mm                                                                                                              |
| Dispatch              | 10                                                                                                                 |