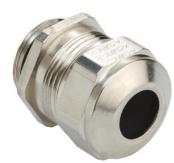

## Cable glands Progress® EMC nickel-plated brass with contact sleeve

## **Short entry thread Pg**

Type approval: Progress MS EMV

- One-piece sealing insert
- · not overall length insulated

| Article no:           | 1080.48.430                                                                                                        |
|-----------------------|--------------------------------------------------------------------------------------------------------------------|
| EAN:                  | 7611614119687                                                                                                      |
| Material              | Nickel-plated brass                                                                                                |
| Contact sleeve        | Nickel-plated brass                                                                                                |
| Seal                  | TPE                                                                                                                |
| O-ring                | NBR                                                                                                                |
| Operation temperature | -40°C / +100°C                                                                                                     |
| Protection class      | IP 68 (up to 10 bar) / IP 69                                                                                       |
| NEMA Type rating      | 4X                                                                                                                 |
| Properties            | Excellent shield contact through the contact sleeve with the braided shield terminating in the screwed cable gland |
| Entry thread          | Pg 48                                                                                                              |
| Clamping range min.   | 39.0 mm                                                                                                            |
| Clamping range max.   | 43.0 mm                                                                                                            |
| Wrench size           | 65 mm                                                                                                              |
| Dimension H           | 42 mm                                                                                                              |
| Thread length L       | 11 mm                                                                                                              |
| Dispatch              | 10                                                                                                                 |