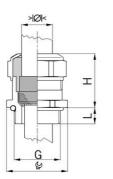

| Article no:           | 1080.42.410                                                                                                        |
|-----------------------|--------------------------------------------------------------------------------------------------------------------|
| EAN:                  | 7611614119670                                                                                                      |
| Material              | Nickel-plated brass                                                                                                |
| Contact sleeve        | Nickel-plated brass                                                                                                |
| Seal                  | TPE                                                                                                                |
| O-ring                | NBR                                                                                                                |
| Operation temperature | -40°C / +100°C                                                                                                     |
| Protection class      | IP 68 (up to 10 bar) / IP 69                                                                                       |
| NEMA Type rating      | 4X                                                                                                                 |
| Properties            | Excellent shield contact through the contact sleeve with the braided shield terminating in the screwed cable gland |
| Entry thread          | Pg 42                                                                                                              |
| Clamping range min.   | 37.0 mm                                                                                                            |
| Clamping range max.   | 41.0 mm                                                                                                            |
| Wrench size           | 55 mm                                                                                                              |
| Dimension H           | 36 mm                                                                                                              |
| Thread length L       | 10 mm                                                                                                              |
| Dispatch              | 10                                                                                                                 |