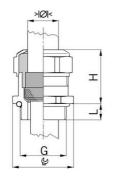

## **Short entry thread Pg**

Type approval: Progress MS EMV

- One-piece sealing insert
- · not overall length insulated

| 1080.42.370                                                                                                        |
|--------------------------------------------------------------------------------------------------------------------|
| 7611614119663                                                                                                      |
| Nickel-plated brass                                                                                                |
| Nickel-plated brass                                                                                                |
| TPE                                                                                                                |
| NBR                                                                                                                |
| -40°C / +100°C                                                                                                     |
| IP 68 (up to 10 bar) / IP 69                                                                                       |
| 4X                                                                                                                 |
| Excellent shield contact through the contact sleeve with the braided shield terminating in the screwed cable gland |
| Pg 42                                                                                                              |
| 33.0 mm                                                                                                            |
| 37.0 mm                                                                                                            |
| 55 mm                                                                                                              |
| 37 mm                                                                                                              |
| 10 mm                                                                                                              |
| 10                                                                                                                 |
|                                                                                                                    |