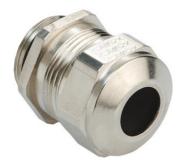

## Cable glands Progress® EMC nickel-plated brass with contact sleeve

## **Short entry thread Pg**

Type approval: Progress MS EMV

- One-piece sealing insert
- · not overall length insulated

| 1080.42.370                                                                                                        |
|--------------------------------------------------------------------------------------------------------------------|
| 7611614119663                                                                                                      |
| Nickel-plated brass                                                                                                |
| Nickel-plated brass                                                                                                |
| TPE                                                                                                                |
| NBR                                                                                                                |
| -40°C / +100°C                                                                                                     |
| IP 68 (up to 10 bar) / IP 69                                                                                       |
| 4X                                                                                                                 |
| Excellent shield contact through the contact sleeve with the braided shield terminating in the screwed cable gland |
| Pg 42                                                                                                              |
| 33.0 mm                                                                                                            |
| 37.0 mm                                                                                                            |
| 55 mm                                                                                                              |
| 37 mm                                                                                                              |
| 10 mm                                                                                                              |
| 10                                                                                                                 |
|                                                                                                                    |