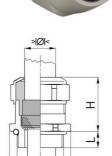

## **Short entry thread metric**

- · One-piece sealing insert
- · not overall length insulated

| Article no:           | 1080.40.320LF                                                                                                      |
|-----------------------|--------------------------------------------------------------------------------------------------------------------|
| EAN:                  | 7611614347684                                                                                                      |
| Material              | Brass CuZn21Si3P lead-free                                                                                         |
| Surface               | Nickel-plated                                                                                                      |
| Identification        | 1 groove                                                                                                           |
| Contact sleeve        | Brass CuZn21Si3P lead-free                                                                                         |
| Seal                  | TPE                                                                                                                |
| O-ring                | NBR                                                                                                                |
| Operation temperature | -40°C / +100°C                                                                                                     |
| Strain relief         | Version A acc. to EN 62444                                                                                         |
| Protection class      | IP 68 (up to 10 bar) / IP 69                                                                                       |
| Properties            | Excellent shield contact through the contact sleeve with the braided shield terminating in the screwed cable gland |
| Entry thread          | M40x1.5                                                                                                            |
| Clamping range min.   | 28.5 mm                                                                                                            |
| Clamping range max.   | 32.0 mm                                                                                                            |
| Wrench size           | 46 mm                                                                                                              |
| Dimension H           | 34 mm                                                                                                              |
| Thread length L       | 8 mm                                                                                                               |
| Dispatch              | 10                                                                                                                 |