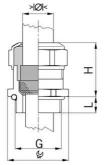

## Cable glands Progress® EMC nickel-plated brass with contact sleeve

- · One-piece sealing insert
- · not overall length insulated

| Article no:           | 1080.40.320                                                                                                        |
|-----------------------|--------------------------------------------------------------------------------------------------------------------|
| EAN:                  | 7611614119533                                                                                                      |
| Material              | Nickel-plated brass                                                                                                |
| Contact sleeve        | Nickel-plated brass                                                                                                |
| Seal                  | TPE                                                                                                                |
| O-ring                | NBR                                                                                                                |
| Operation temperature | -40°C / +100°C                                                                                                     |
| Strain relief         | Version A acc. to EN 62444                                                                                         |
| Protection class      | IP 68 (up to 10 bar) / IP 69                                                                                       |
| NEMA Type rating      | 4X                                                                                                                 |
| Properties            | Excellent shield contact through the contact sleeve with the braided shield terminating in the screwed cable gland |
| Entry thread          | M40x1.5                                                                                                            |
| Clamping range min.   | 28.5 mm                                                                                                            |
| Clamping range max.   | 32.0 mm                                                                                                            |
| Wrench size           | 46 mm                                                                                                              |
| Dimension H           | 34 mm                                                                                                              |
| Thread length L       | 8 mm                                                                                                               |
| Dispatch              | 10                                                                                                                 |