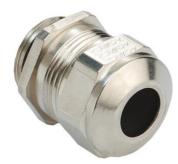

## Cable glands Progress® EMC nickel-plated brass with contact sleeve

- · One-piece sealing insert
- · not overall length insulated

| Article no:           | 1080.40.320                                                                                                        |
|-----------------------|--------------------------------------------------------------------------------------------------------------------|
| EAN:                  | 7611614119533                                                                                                      |
| Material              | Nickel-plated brass                                                                                                |
| Contact sleeve        | Nickel-plated brass                                                                                                |
| Seal                  | TPE                                                                                                                |
| O-ring                | NBR                                                                                                                |
| Operation temperature | -40°C / +100°C                                                                                                     |
| Strain relief         | Version A acc. to EN 62444                                                                                         |
| Protection class      | IP 68 (up to 10 bar) / IP 69                                                                                       |
| NEMA Type rating      | 4X                                                                                                                 |
| Properties            | Excellent shield contact through the contact sleeve with the braided shield terminating in the screwed cable gland |
| Entry thread          | M40x1.5                                                                                                            |
| Clamping range min.   | 28.5 mm                                                                                                            |
| Clamping range max.   | 32.0 mm                                                                                                            |
| Wrench size           | 46 mm                                                                                                              |
| Dimension H           | 34 mm                                                                                                              |
| Thread length L       | 8 mm                                                                                                               |
| Dispatch              | 10                                                                                                                 |