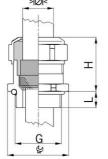

## Short entry thread metric

- One-piece sealing insert
- not overall length insulated

| Article no:           | 1080.40.285LF                                                                                                      |
|-----------------------|--------------------------------------------------------------------------------------------------------------------|
| EAN:                  | 7611614347677                                                                                                      |
| Material              | Brass CuZn21Si3P lead-free                                                                                         |
| Surface               | Nickel-plated                                                                                                      |
| Identification        | 1 groove                                                                                                           |
| Contact sleeve        | Brass CuZn21Si3P lead-free                                                                                         |
| Seal                  | TPE                                                                                                                |
| O-ring                | NBR                                                                                                                |
| Operation temperature | -40°C / +100°C                                                                                                     |
| Strain relief         | Version A acc. to EN 62444                                                                                         |
| Protection class      | IP 68 (up to 10 bar) / IP 69                                                                                       |
| Properties            | Excellent shield contact through the contact sleeve with the braided shield terminating in the screwed cable gland |
| Entry thread          | M40x1.5                                                                                                            |
| Clamping range min.   | 24.0 mm                                                                                                            |
| Clamping range max.   | 28.5 mm                                                                                                            |
| Wrench size           | 46 mm                                                                                                              |
| Dimension H           | 34 mm                                                                                                              |
| Thread length L       | 8 mm                                                                                                               |
| Dispatch              | 10                                                                                                                 |