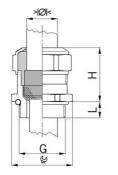

## Cable glands Progress® EMC nickel-plated brass with contact sleeve

- · One-piece sealing insert
- · not overall length insulated

| Article no:           | 1080.40.285                                                                                                        |
|-----------------------|--------------------------------------------------------------------------------------------------------------------|
| EAN:                  | 7611614119526                                                                                                      |
| Material              | Nickel-plated brass                                                                                                |
| Contact sleeve        | Nickel-plated brass                                                                                                |
| Seal                  | TPE                                                                                                                |
| O-ring                | NBR                                                                                                                |
| Operation temperature | -40°C / +100°C                                                                                                     |
| Strain relief         | Version A acc. to EN 62444                                                                                         |
| Protection class      | IP 68 (up to 10 bar) / IP 69                                                                                       |
| NEMA Type rating      | 4X                                                                                                                 |
| Properties            | Excellent shield contact through the contact sleeve with the braided shield terminating in the screwed cable gland |
| Entry thread          | M40x1.5                                                                                                            |
| Clamping range min.   | 24.0 mm                                                                                                            |
| Clamping range max.   | 28.5 mm                                                                                                            |
| Wrench size           | 46 mm                                                                                                              |
| Dimension H           | 34 mm                                                                                                              |
| Thread length L       | 8 mm                                                                                                               |
| Dispatch              | 10                                                                                                                 |