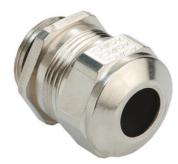

## Cable glands Progress® EMC nickel-plated brass with contact sleeve

- · One-piece sealing insert
- · not overall length insulated

| Article no:           | 1080.40.285                                                                                                        |
|-----------------------|--------------------------------------------------------------------------------------------------------------------|
| EAN:                  | 7611614119526                                                                                                      |
| Material              | Nickel-plated brass                                                                                                |
| Contact sleeve        | Nickel-plated brass                                                                                                |
| Seal                  | TPE                                                                                                                |
| O-ring                | NBR                                                                                                                |
| Operation temperature | -40°C / +100°C                                                                                                     |
| Strain relief         | Version A acc. to EN 62444                                                                                         |
| Protection class      | IP 68 (up to 10 bar) / IP 69                                                                                       |
| NEMA Type rating      | 4X                                                                                                                 |
| Properties            | Excellent shield contact through the contact sleeve with the braided shield terminating in the screwed cable gland |
| Entry thread          | M40x1.5                                                                                                            |
| Clamping range min.   | 24.0 mm                                                                                                            |
| Clamping range max.   | 28.5 mm                                                                                                            |
| Wrench size           | 46 mm                                                                                                              |
| Dimension H           | 34 mm                                                                                                              |
| Thread length L       | 8 mm                                                                                                               |
| Dispatch              | 10                                                                                                                 |