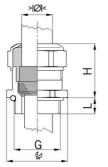

## **Short entry thread Pg**

Type approval: Progress MS EMV

- One-piece sealing insert
- · not overall length insulated

| Article no:           | 1080.36.350                                                                                                        |
|-----------------------|--------------------------------------------------------------------------------------------------------------------|
| EAN:                  | 7611614119656                                                                                                      |
| Material              | Nickel-plated brass                                                                                                |
| Contact sleeve        | Nickel-plated brass                                                                                                |
| Seal                  | TPE                                                                                                                |
| O-ring                | NBR                                                                                                                |
| Operation temperature | -40°C / +100°C                                                                                                     |
| Protection class      | IP 68 (up to 10 bar) / IP 69                                                                                       |
| NEMA Type rating      | 4X                                                                                                                 |
| Properties            | Excellent shield contact through the contact sleeve with the braided shield terminating in the screwed cable gland |
| Entry thread          | Pg 36                                                                                                              |
| Clamping range min.   | 30.5 mm                                                                                                            |
| Clamping range max.   | 35.0 mm                                                                                                            |
| Wrench size           | 50 mm                                                                                                              |
| Dimension H           | 34 mm                                                                                                              |
| Thread length L       | 8 mm                                                                                                               |
| Dispatch              | 10                                                                                                                 |