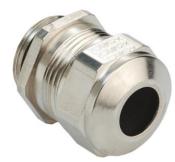

## Cable glands Progress® EMC nickel-plated brass with contact sleeve

## **Short entry thread Pg**

Type approval: Progress MS EMV

- One-piece sealing insert
- not overall length insulated

| Article no:           | 1080.36.305                                                                                                        |
|-----------------------|--------------------------------------------------------------------------------------------------------------------|
| EAN:                  | 7611614119649                                                                                                      |
| Material              | Nickel-plated brass                                                                                                |
| Contact sleeve        | Nickel-plated brass                                                                                                |
| Seal                  | TPE                                                                                                                |
| O-ring                | NBR                                                                                                                |
| Operation temperature | -40°C / +100°C                                                                                                     |
| Protection class      | IP 68 (up to 10 bar) / IP 69                                                                                       |
| NEMA Type rating      | 4X                                                                                                                 |
| Properties            | Excellent shield contact through the contact sleeve with the braided shield terminating in the screwed cable gland |
| Entry thread          | Pg 36                                                                                                              |
| Clamping range min.   | 25.0 mm                                                                                                            |
| Clamping range max.   | 30.5 mm                                                                                                            |
| Wrench size           | 50 mm                                                                                                              |
| Dimension H           | 36 mm                                                                                                              |
| Thread length L       | 8 mm                                                                                                               |
| Dispatch              | 10                                                                                                                 |
|                       |                                                                                                                    |