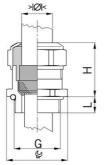

## **Short entry thread Pg**

Type approval: Progress MS EMV

- One-piece sealing insert
- not overall length insulated

| Article no:           | 1080.36.305                                                                                                        |
|-----------------------|--------------------------------------------------------------------------------------------------------------------|
| EAN:                  | 7611614119649                                                                                                      |
| Material              | Nickel-plated brass                                                                                                |
| Contact sleeve        | Nickel-plated brass                                                                                                |
| Seal                  | TPE                                                                                                                |
| O-ring                | NBR                                                                                                                |
| Operation temperature | -40°C / +100°C                                                                                                     |
| Protection class      | IP 68 (up to 10 bar) / IP 69                                                                                       |
| NEMA Type rating      | 4X                                                                                                                 |
| Properties            | Excellent shield contact through the contact sleeve with the braided shield terminating in the screwed cable gland |
| Entry thread          | Pg 36                                                                                                              |
| Clamping range min.   | 25.0 mm                                                                                                            |
| Clamping range max.   | 30.5 mm                                                                                                            |
| Wrench size           | 50 mm                                                                                                              |
| Dimension H           | 36 mm                                                                                                              |
| Thread length L       | 8 mm                                                                                                               |
| Dispatch              | 10                                                                                                                 |
|                       |                                                                                                                    |