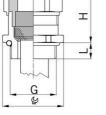

## **Short entry thread Pg**

Type approval: Progress MS EMV

- One-piece sealing insert
- not overall length insulated

| Article no:           | 1080.36.305                                                                                                        |
|-----------------------|--------------------------------------------------------------------------------------------------------------------|
| EAN:                  | 7611614119649                                                                                                      |
| Material              | Nickel-plated brass                                                                                                |
| Contact sleeve        | Nickel-plated brass                                                                                                |
| Seal                  | TPE                                                                                                                |
| O-ring                | NBR                                                                                                                |
| Operation temperature | -40°C / +100°C                                                                                                     |
| Protection class      | IP 68 (up to 10 bar) / IP 69                                                                                       |
| NEMA Type rating      | 4X                                                                                                                 |
| Properties            | Excellent shield contact through the contact sleeve with the braided shield terminating in the screwed cable gland |
| Entry thread          | Pg 36                                                                                                              |
| Clamping range min.   | 25.0 mm                                                                                                            |
| Clamping range max.   | 30.5 mm                                                                                                            |
| Wrench size           | 50 mm                                                                                                              |
| Dimension H           | 36 mm                                                                                                              |
| Thread length L       | 8 mm                                                                                                               |
| Dispatch              | 10                                                                                                                 |
|                       |                                                                                                                    |