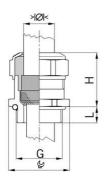

## Short entry thread metric

- .
- One-piece sealing insert not overall length insulated

| Article no:           | 1080.32.91.210                                                                                                     |
|-----------------------|--------------------------------------------------------------------------------------------------------------------|
| EAN:                  | 7611614233444                                                                                                      |
| Material              | Nickel-plated brass                                                                                                |
| Contact sleeve        | Nickel-plated brass                                                                                                |
| Seal                  | FPM                                                                                                                |
| O-ring                | FPM                                                                                                                |
| Operation temperature | -40°C / +200°C                                                                                                     |
| Strain relief         | Version A acc. to EN 62444                                                                                         |
| Protection class      | IP 68 (up to 10 bar) / IP 69                                                                                       |
| Properties            | Excellent shield contact through the contact sleeve with the braided shield terminating in the screwed cable gland |
| Entry thread          | M32x1.5                                                                                                            |
| Clamping range min.   | 18.0 mm                                                                                                            |
| Clamping range max.   | 21.0 mm                                                                                                            |
| Wrench size           | 36 mm                                                                                                              |
| Dimension H           | 32 mm                                                                                                              |
| Thread length L       | 8 mm                                                                                                               |
| Dispatch              | 25                                                                                                                 |

1 = Metric coarse-pitch thread