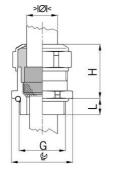

## **Short entry thread metric**

- One-piece sealing insert
- not overall length insulated

| Article no:           | 1080.32.250LF                                                                                                      |
|-----------------------|--------------------------------------------------------------------------------------------------------------------|
| EAN:                  | 7611614347660                                                                                                      |
| Material              | Brass CuZn21Si3P lead-free                                                                                         |
| Surface               | Nickel-plated                                                                                                      |
| Identification        | 1 groove                                                                                                           |
| Contact sleeve        | Brass CuZn21Si3P lead-free                                                                                         |
| Seal                  | TPE                                                                                                                |
| O-ring                | NBR                                                                                                                |
| Operation temperature | -40°C / +100°C                                                                                                     |
| Strain relief         | Version A acc. to EN 62444                                                                                         |
| Protection class      | IP 68 (up to 10 bar) / IP 69                                                                                       |
| Properties            | Excellent shield contact through the contact sleeve with the braided shield terminating in the screwed cable gland |
| Entry thread          | M32x1.5                                                                                                            |
| Clamping range min.   | 21.0 mm                                                                                                            |
| Clamping range max.   | 25.0 mm                                                                                                            |
| Wrench size           | 36 mm                                                                                                              |
| Dimension H           | 32 mm                                                                                                              |
| Thread length L       | 8 mm                                                                                                               |
| Dispatch              | 25                                                                                                                 |