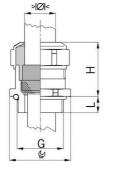

## Short entry thread metric

- One-piece sealing insert
- not overall length insulated

| Article no:           | 1080.32.210LF                                                                                                      |
|-----------------------|--------------------------------------------------------------------------------------------------------------------|
| EAN:                  | 7611614347653                                                                                                      |
| Material              | Brass CuZn21Si3P lead-free                                                                                         |
| Surface               | Nickel-plated                                                                                                      |
| Identification        | 1 groove                                                                                                           |
| Contact sleeve        | Brass CuZn21Si3P lead-free                                                                                         |
| Seal                  | TPE                                                                                                                |
| O-ring                | NBR                                                                                                                |
| Operation temperature | -40°C / +100°C                                                                                                     |
| Strain relief         | Version A acc. to EN 62444                                                                                         |
| Protection class      | IP 68 (up to 10 bar) / IP 69                                                                                       |
| Properties            | Excellent shield contact through the contact sleeve with the braided shield terminating in the screwed cable gland |
| Entry thread          | M32x1.5                                                                                                            |
| Clamping range min.   | 18.0 mm                                                                                                            |
| Clamping range max.   | 21.0 mm                                                                                                            |
| Wrench size           | 36 mm                                                                                                              |
| Dimension H           | 32 mm                                                                                                              |
| Thread length L       | 8 mm                                                                                                               |
| Dispatch              | 25                                                                                                                 |