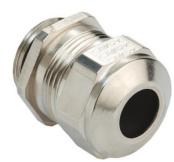

## Cable glands Progress® EMC nickel-plated brass with contact sleeve

## **Short entry thread Pg**

Type approval: Progress MS EMV

- One-piece sealing insert
- · not overall length insulated

| Article no:           | 1080.29.255                                                                                                        |
|-----------------------|--------------------------------------------------------------------------------------------------------------------|
| EAN:                  | 7611614115184                                                                                                      |
| Material              | Nickel-plated brass                                                                                                |
| Contact sleeve        | Nickel-plated brass                                                                                                |
| Seal                  | TPE                                                                                                                |
| O-ring                | NBR                                                                                                                |
| Operation temperature | -40°C / +100°C                                                                                                     |
| Protection class      | IP 68 (up to 10 bar) / IP 69                                                                                       |
| NEMA Type rating      | 4X                                                                                                                 |
| Properties            | Excellent shield contact through the contact sleeve with the braided shield terminating in the screwed cable gland |
| Entry thread          | Pg 29                                                                                                              |
| Clamping range min.   | 23.0 mm                                                                                                            |
| Clamping range max.   | 25.5 mm                                                                                                            |
| Wrench size           | 38 mm                                                                                                              |
| Dimension H           | 32 mm                                                                                                              |
| Thread length L       | 8 mm                                                                                                               |
| Dispatch              | 25                                                                                                                 |