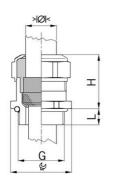

## **Short entry thread Pg**

Type approval: Progress MS EMV

- One-piece sealing insert
- · not overall length insulated

| Article no:           | 1080.29.255                                                                                                        |
|-----------------------|--------------------------------------------------------------------------------------------------------------------|
| EAN:                  | 7611614115184                                                                                                      |
| Material              | Nickel-plated brass                                                                                                |
| Contact sleeve        | Nickel-plated brass                                                                                                |
| Seal                  | TPE                                                                                                                |
| O-ring                | NBR                                                                                                                |
| Operation temperature | -40°C / +100°C                                                                                                     |
| Protection class      | IP 68 (up to 10 bar) / IP 69                                                                                       |
| NEMA Type rating      | 4X                                                                                                                 |
| Properties            | Excellent shield contact through the contact sleeve with the braided shield terminating in the screwed cable gland |
| Entry thread          | Pg 29                                                                                                              |
| Clamping range min.   | 23.0 mm                                                                                                            |
| Clamping range max.   | 25.5 mm                                                                                                            |
| Wrench size           | 38 mm                                                                                                              |
| Dimension H           | 32 mm                                                                                                              |
| Thread length L       | 8 mm                                                                                                               |
| Dispatch              | 25                                                                                                                 |