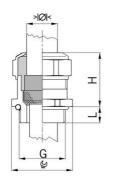

## **Short entry thread Pg**

Type approval: Progress MS EMV

- · One-piece sealing insert
- · not overall length insulated

| Article no:           | 1080.29.230                                                                                                        |
|-----------------------|--------------------------------------------------------------------------------------------------------------------|
| EAN:                  | 7611614115177                                                                                                      |
| Material              | Nickel-plated brass                                                                                                |
| Contact sleeve        | Nickel-plated brass                                                                                                |
| Seal                  | TPE                                                                                                                |
| O-ring                | NBR                                                                                                                |
| Operation temperature | -40°C / +100°C                                                                                                     |
| Protection class      | IP 68 (up to 10 bar) / IP 69                                                                                       |
| NEMA Type rating      | 4X                                                                                                                 |
| Properties            | Excellent shield contact through the contact sleeve with the braided shield terminating in the screwed cable gland |
| Entry thread          | Pg 29                                                                                                              |
| Clamping range min.   | 19.0 mm                                                                                                            |
| Clamping range max.   | 23.0 mm                                                                                                            |
| Wrench size           | 38 mm                                                                                                              |
| Dimension H           | 33 mm                                                                                                              |
| Thread length L       | 8 mm                                                                                                               |
| Dispatch              | 25                                                                                                                 |