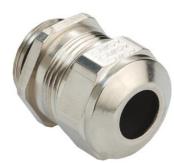

## Cable glands Progress® EMC nickel-plated brass with contact sleeve

## **Short entry thread Pg**

Type approval: Progress MS EMV

- · One-piece sealing insert
- · not overall length insulated

| Article no:           | 1080.29.230                                                                                                        |
|-----------------------|--------------------------------------------------------------------------------------------------------------------|
| EAN:                  | 7611614115177                                                                                                      |
| Material              | Nickel-plated brass                                                                                                |
| Contact sleeve        | Nickel-plated brass                                                                                                |
| Seal                  | TPE                                                                                                                |
| O-ring                | NBR                                                                                                                |
| Operation temperature | -40°C / +100°C                                                                                                     |
| Protection class      | IP 68 (up to 10 bar) / IP 69                                                                                       |
| NEMA Type rating      | 4X                                                                                                                 |
| Properties            | Excellent shield contact through the contact sleeve with the braided shield terminating in the screwed cable gland |
| Entry thread          | Pg 29                                                                                                              |
| Clamping range min.   | 19.0 mm                                                                                                            |
| Clamping range max.   | 23.0 mm                                                                                                            |
| Wrench size           | 38 mm                                                                                                              |
| Dimension H           | 33 mm                                                                                                              |
| Thread length L       | 8 mm                                                                                                               |
| Dispatch              | 25                                                                                                                 |