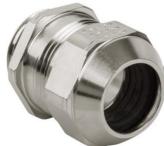

## **Short entry thread metric**

- · One-piece sealing insert
- · not overall length insulated

| Article no:           | 1080.25.190LF                                                                                                      |
|-----------------------|--------------------------------------------------------------------------------------------------------------------|
| EAN:                  | 7611614347646                                                                                                      |
| Material              | Brass CuZn21Si3P lead-free                                                                                         |
| Surface               | Nickel-plated                                                                                                      |
| Identification        | 1 groove                                                                                                           |
| Contact sleeve        | Brass CuZn21Si3P lead-free                                                                                         |
| Seal                  | TPE                                                                                                                |
| O-ring                | NBR                                                                                                                |
| Operation temperature | -40°C / +100°C                                                                                                     |
| Strain relief         | Version A acc. to EN 62444                                                                                         |
| Protection class      | IP 68 (up to 10 bar) / IP 69                                                                                       |
| Properties            | Excellent shield contact through the contact sleeve with the braided shield terminating in the screwed cable gland |
| Entry thread          | M25x1.5                                                                                                            |
| Clamping range min.   | 16.0 mm                                                                                                            |
| Clamping range max.   | 19.0 mm                                                                                                            |
| Wrench size           | 30 mm                                                                                                              |
| Dimension H           | 33 mm                                                                                                              |
| Thread length L       | 7 mm                                                                                                               |
| Dispatch              | 25                                                                                                                 |
|                       |                                                                                                                    |