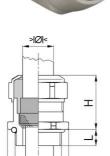

## **Short entry thread metric**

- · One-piece sealing insert
- · not overall length insulated

| Article no:           | 1080.25.190LF                                                                                                      |
|-----------------------|--------------------------------------------------------------------------------------------------------------------|
| EAN:                  | 7611614347646                                                                                                      |
| Material              | Brass CuZn21Si3P lead-free                                                                                         |
| Surface               | Nickel-plated                                                                                                      |
| Identification        | 1 groove                                                                                                           |
| Contact sleeve        | Brass CuZn21Si3P lead-free                                                                                         |
| Seal                  | TPE                                                                                                                |
| O-ring                | NBR                                                                                                                |
| Operation temperature | -40°C / +100°C                                                                                                     |
| Strain relief         | Version A acc. to EN 62444                                                                                         |
| Protection class      | IP 68 (up to 10 bar) / IP 69                                                                                       |
| Properties            | Excellent shield contact through the contact sleeve with the braided shield terminating in the screwed cable gland |
| Entry thread          | M25x1.5                                                                                                            |
| Clamping range min.   | 16.0 mm                                                                                                            |
| Clamping range max.   | 19.0 mm                                                                                                            |
| Wrench size           | 30 mm                                                                                                              |
| Dimension H           | 33 mm                                                                                                              |
| Thread length L       | 7 mm                                                                                                               |
| Dispatch              | 25                                                                                                                 |
|                       |                                                                                                                    |