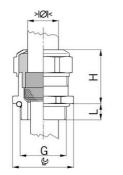

## Cable glands Progress® EMC nickel-plated brass with contact sleeve

- · One-piece sealing insert
- · not overall length insulated

| Article no:           | 1080.25.190                                                                                                        |
|-----------------------|--------------------------------------------------------------------------------------------------------------------|
| EAN:                  | 7611614114866                                                                                                      |
| Material              | Nickel-plated brass                                                                                                |
| Contact sleeve        | Nickel-plated brass                                                                                                |
| Seal                  | TPE                                                                                                                |
| O-ring                | NBR                                                                                                                |
| Operation temperature | -40°C / +100°C                                                                                                     |
| Strain relief         | Version A acc. to EN 62444                                                                                         |
| Protection class      | IP 68 (up to 10 bar) / IP 69                                                                                       |
| NEMA Type rating      | 4X                                                                                                                 |
| Properties            | Excellent shield contact through the contact sleeve with the braided shield terminating in the screwed cable gland |
| Entry thread          | M25x1.5                                                                                                            |
| Clamping range min.   | 16.0 mm                                                                                                            |
| Clamping range max.   | 19.0 mm                                                                                                            |
| Wrench size           | 30 mm                                                                                                              |
| Dimension H           | 33 mm                                                                                                              |
| Thread length L       | 7 mm                                                                                                               |
| Dispatch              | 25                                                                                                                 |