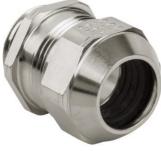

## **Short entry thread metric**

- One-piece sealing insert
- not overall length insulated

| Article no:           | 1080.25.160LF                                                                                                      |
|-----------------------|--------------------------------------------------------------------------------------------------------------------|
| EAN:                  | 7611614347639                                                                                                      |
| Material              | Brass CuZn21Si3P lead-free                                                                                         |
| Surface               | Nickel-plated                                                                                                      |
| Identification        | 1 groove                                                                                                           |
| Contact sleeve        | Brass CuZn21Si3P lead-free                                                                                         |
| Seal                  | TPE                                                                                                                |
| O-ring                | NBR                                                                                                                |
| Operation temperature | -40°C / +100°C                                                                                                     |
| Strain relief         | Version A acc. to EN 62444                                                                                         |
| Protection class      | IP 68 (up to 10 bar) / IP 69                                                                                       |
| Properties            | Excellent shield contact through the contact sleeve with the braided shield terminating in the screwed cable gland |
| Entry thread          | M25x1.5                                                                                                            |
| Clamping range min.   | 13.0 mm                                                                                                            |
| Clamping range max.   | 16.0 mm                                                                                                            |
| Wrench size           | 30 mm                                                                                                              |
| Dimension H           | 30 mm                                                                                                              |
| Thread length L       | 7 mm                                                                                                               |
| Dispatch              | 25                                                                                                                 |