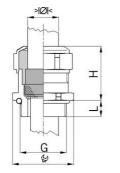

## **Short entry thread metric**

- One-piece sealing insert
- not overall length insulated

| Article no:           | 1080.25.160LF                                                                                                      |
|-----------------------|--------------------------------------------------------------------------------------------------------------------|
| EAN:                  | 7611614347639                                                                                                      |
| Material              | Brass CuZn21Si3P lead-free                                                                                         |
| Surface               | Nickel-plated                                                                                                      |
| Identification        | 1 groove                                                                                                           |
| Contact sleeve        | Brass CuZn21Si3P lead-free                                                                                         |
| Seal                  | TPE                                                                                                                |
| O-ring                | NBR                                                                                                                |
| Operation temperature | -40°C / +100°C                                                                                                     |
| Strain relief         | Version A acc. to EN 62444                                                                                         |
| Protection class      | IP 68 (up to 10 bar) / IP 69                                                                                       |
| Properties            | Excellent shield contact through the contact sleeve with the braided shield terminating in the screwed cable gland |
| Entry thread          | M25x1.5                                                                                                            |
| Clamping range min.   | 13.0 mm                                                                                                            |
| Clamping range max.   | 16.0 mm                                                                                                            |
| Wrench size           | 30 mm                                                                                                              |
| Dimension H           | 30 mm                                                                                                              |
| Thread length L       | 7 mm                                                                                                               |
| Dispatch              | 25                                                                                                                 |