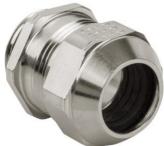

## **Short entry thread metric**

- One-piece sealing insert
- not overall length insulated

| Article no:           | 1080.25.160LF                                                                                                      |
|-----------------------|--------------------------------------------------------------------------------------------------------------------|
| EAN:                  | 7611614347639                                                                                                      |
| Material              | Brass CuZn21Si3P lead-free                                                                                         |
| Surface               | Nickel-plated                                                                                                      |
| Identification        | 1 groove                                                                                                           |
| Contact sleeve        | Brass CuZn21Si3P lead-free                                                                                         |
| Seal                  | TPE                                                                                                                |
| O-ring                | NBR                                                                                                                |
| Operation temperature | -40°C / +100°C                                                                                                     |
| Strain relief         | Version A acc. to EN 62444                                                                                         |
| Protection class      | IP 68 (up to 10 bar) / IP 69                                                                                       |
| Properties            | Excellent shield contact through the contact sleeve with the braided shield terminating in the screwed cable gland |
| Entry thread          | M25x1.5                                                                                                            |
| Clamping range min.   | 13.0 mm                                                                                                            |
| Clamping range max.   | 16.0 mm                                                                                                            |
| Wrench size           | 30 mm                                                                                                              |
| Dimension H           | 30 mm                                                                                                              |
| Thread length L       | 7 mm                                                                                                               |
| Dispatch              | 25                                                                                                                 |