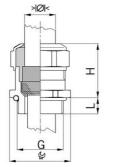

## **Short entry thread Pg**

Type approval: Progress MS EMV

- One-piece sealing insert
- · not overall length insulated

| Article no:           | 1080.21.190                                                                                                        |
|-----------------------|--------------------------------------------------------------------------------------------------------------------|
| EAN:                  | 7611614115160                                                                                                      |
| Material              | Nickel-plated brass                                                                                                |
| Contact sleeve        | Nickel-plated brass                                                                                                |
| Seal                  | TPE                                                                                                                |
| O-ring                | NBR                                                                                                                |
| Operation temperature | -40°C / +100°C                                                                                                     |
| Protection class      | IP 68 (up to 10 bar) / IP 69                                                                                       |
| NEMA Type rating      | 4X                                                                                                                 |
| Properties            | Excellent shield contact through the contact sleeve with the braided shield terminating in the screwed cable gland |
| Entry thread          | Pg 21                                                                                                              |
| Clamping range min.   | 16.0 mm                                                                                                            |
| Clamping range max.   | 19.0 mm                                                                                                            |
| Wrench size           | 30 mm                                                                                                              |
| Dimension H           | 33 mm                                                                                                              |
| Thread length L       | 7.5 mm                                                                                                             |
| Dispatch              | 25                                                                                                                 |