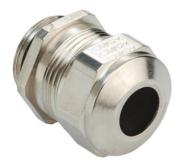

## Cable glands Progress® EMC nickel-plated brass with contact sleeve

## **Short entry thread Pg**

Type approval: Progress MS EMV

- One-piece sealing insert
- · not overall length insulated

| Article no:           | 1080.21.190                                                                                                        |
|-----------------------|--------------------------------------------------------------------------------------------------------------------|
| EAN:                  | 7611614115160                                                                                                      |
| Material              | Nickel-plated brass                                                                                                |
| Contact sleeve        | Nickel-plated brass                                                                                                |
| Seal                  | TPE                                                                                                                |
| O-ring                | NBR                                                                                                                |
| Operation temperature | -40°C / +100°C                                                                                                     |
| Protection class      | IP 68 (up to 10 bar) / IP 69                                                                                       |
| NEMA Type rating      | 4X                                                                                                                 |
| Properties            | Excellent shield contact through the contact sleeve with the braided shield terminating in the screwed cable gland |
| Entry thread          | Pg 21                                                                                                              |
| Clamping range min.   | 16.0 mm                                                                                                            |
| Clamping range max.   | 19.0 mm                                                                                                            |
| Wrench size           | 30 mm                                                                                                              |
| Dimension H           | 33 mm                                                                                                              |
| Thread length L       | 7.5 mm                                                                                                             |
| Dispatch              | 25                                                                                                                 |