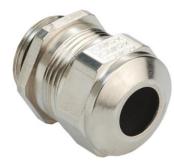

## Cable glands Progress® EMC nickel-plated brass with contact sleeve

## **Short entry thread Pg**

Type approval: Progress MS EMV

- One-piece sealing insert
- · not overall length insulated

| Article no:           | 1080.21.160                                                                                                        |
|-----------------------|--------------------------------------------------------------------------------------------------------------------|
| EAN:                  | 7611614115153                                                                                                      |
| Material              | Nickel-plated brass                                                                                                |
| Contact sleeve        | Nickel-plated brass                                                                                                |
| Seal                  | TPE                                                                                                                |
| O-ring                | NBR                                                                                                                |
| Operation temperature | -40°C / +100°C                                                                                                     |
| Protection class      | IP 68 (up to 10 bar) / IP 69                                                                                       |
| NEMA Type rating      | 4X                                                                                                                 |
| Properties            | Excellent shield contact through the contact sleeve with the braided shield terminating in the screwed cable gland |
| Entry thread          | Pg 21                                                                                                              |
| Clamping range min.   | 13.0 mm                                                                                                            |
| Clamping range max.   | 16.0 mm                                                                                                            |
| Wrench size           | 30 mm                                                                                                              |
| Dimension H           | 30 mm                                                                                                              |
| Thread length L       | 7.5 mm                                                                                                             |
| Dispatch              | 25                                                                                                                 |