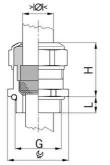

## **Short entry thread Pg**

Type approval: Progress MS EMV

- One-piece sealing insert
- · not overall length insulated

| Article no:           | 1080.21.160                                                                                                        |
|-----------------------|--------------------------------------------------------------------------------------------------------------------|
| EAN:                  | 7611614115153                                                                                                      |
| Material              | Nickel-plated brass                                                                                                |
| Contact sleeve        | Nickel-plated brass                                                                                                |
| Seal                  | TPE                                                                                                                |
| O-ring                | NBR                                                                                                                |
| Operation temperature | -40°C / +100°C                                                                                                     |
| Protection class      | IP 68 (up to 10 bar) / IP 69                                                                                       |
| NEMA Type rating      | 4X                                                                                                                 |
| Properties            | Excellent shield contact through the contact sleeve with the braided shield terminating in the screwed cable gland |
| Entry thread          | Pg 21                                                                                                              |
| Clamping range min.   | 13.0 mm                                                                                                            |
| Clamping range max.   | 16.0 mm                                                                                                            |
| Wrench size           | 30 mm                                                                                                              |
| Dimension H           | 30 mm                                                                                                              |
| Thread length L       | 7.5 mm                                                                                                             |
| Dispatch              | 25                                                                                                                 |