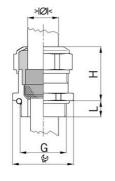

## Short entry thread metric

- · One-piece sealing insert
- · not overall length insulated

| Article no:           | 1080.20.91.110                                                                                                     |
|-----------------------|--------------------------------------------------------------------------------------------------------------------|
| EAN:                  | 7611614233383                                                                                                      |
| Material              | Nickel-plated brass                                                                                                |
| Contact sleeve        | Nickel-plated brass                                                                                                |
| Seal                  | FPM                                                                                                                |
| O-ring                | FPM                                                                                                                |
| Operation temperature | -40°C / +200°C                                                                                                     |
| Strain relief         | Version A acc. to EN 62444                                                                                         |
| Protection class      | IP 68 (up to 10 bar) / IP 69                                                                                       |
| Properties            | Excellent shield contact through the contact sleeve with the braided shield terminating in the screwed cable gland |
| Entry thread          | M20x1.5                                                                                                            |
| Clamping range min.   | 8.0 mm                                                                                                             |
| Clamping range max.   | 11.0 mm                                                                                                            |
| Wrench size           | 24 mm                                                                                                              |
| Dimension H           | 25 mm                                                                                                              |
| Thread length L       | 6 mm                                                                                                               |
| Dispatch              | 50                                                                                                                 |

1 = Metric coarse-pitch thread