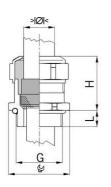

## Short entry thread metric

- · One-piece sealing insert
- not overall length insulated

| Article no:           | 1080.20.140LF                                                                                                      |
|-----------------------|--------------------------------------------------------------------------------------------------------------------|
| EAN:                  | 7611614347622                                                                                                      |
| Material              | Brass CuZn21Si3P lead-free                                                                                         |
| Surface               | Nickel-plated                                                                                                      |
| Identification        | 1 groove                                                                                                           |
| Contact sleeve        | Brass CuZn21Si3P lead-free                                                                                         |
| Seal                  | TPE                                                                                                                |
| O-ring                | NBR                                                                                                                |
| Operation temperature | -40°C / +100°C                                                                                                     |
| Strain relief         | Version A acc. to EN 62444                                                                                         |
| Protection class      | IP 68 (up to 10 bar) / IP 69                                                                                       |
| Properties            | Excellent shield contact through the contact sleeve with the braided shield terminating in the screwed cable gland |
| Entry thread          | M20x1.5                                                                                                            |
| Clamping range min.   | 11.0 mm                                                                                                            |
| Clamping range max.   | 14.0 mm                                                                                                            |
| Wrench size           | 24 mm                                                                                                              |
| Dimension H           | 27 mm                                                                                                              |
| Thread length L       | 6 mm                                                                                                               |
| Dispatch              | 50                                                                                                                 |
|                       |                                                                                                                    |