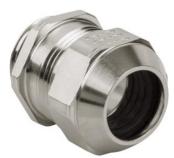

## Cable glands Progress® AgreenO EMC nickel-plated brass lead-free with con

## Short entry thread metric

- · One-piece sealing insert
- not overall length insulated

| Article no:           | 1080.20.140LF                                                                                                      |
|-----------------------|--------------------------------------------------------------------------------------------------------------------|
| EAN:                  | 7611614347622                                                                                                      |
| Material              | Brass CuZn21Si3P lead-free                                                                                         |
| Surface               | Nickel-plated                                                                                                      |
| Identification        | 1 groove                                                                                                           |
| Contact sleeve        | Brass CuZn21Si3P lead-free                                                                                         |
| Seal                  | TPE                                                                                                                |
| O-ring                | NBR                                                                                                                |
| Operation temperature | -40°C / +100°C                                                                                                     |
| Strain relief         | Version A acc. to EN 62444                                                                                         |
| Protection class      | IP 68 (up to 10 bar) / IP 69                                                                                       |
| Properties            | Excellent shield contact through the contact sleeve with the braided shield terminating in the screwed cable gland |
| Entry thread          | M20x1.5                                                                                                            |
| Clamping range min.   | 11.0 mm                                                                                                            |
| Clamping range max.   | 14.0 mm                                                                                                            |
| Wrench size           | 24 mm                                                                                                              |
| Dimension H           | 27 mm                                                                                                              |
| Thread length L       | 6 mm                                                                                                               |
| Dispatch              | 50                                                                                                                 |
|                       |                                                                                                                    |