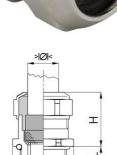

## **Short entry thread metric**

- · One-piece sealing insert
- · not overall length insulated

| Article no:           | 1080.20.110LF                                                                                                      |
|-----------------------|--------------------------------------------------------------------------------------------------------------------|
| EAN:                  | 7611614347615                                                                                                      |
| Material              | Brass CuZn21Si3P lead-free                                                                                         |
| Surface               | Nickel-plated                                                                                                      |
| Identification        | 1 groove                                                                                                           |
| Contact sleeve        | Brass CuZn21Si3P lead-free                                                                                         |
| Seal                  | TPE                                                                                                                |
| O-ring                | NBR                                                                                                                |
| Operation temperature | -40°C / +100°C                                                                                                     |
| Strain relief         | Version A acc. to EN 62444                                                                                         |
| Protection class      | IP 68 (up to 10 bar) / IP 69                                                                                       |
| Properties            | Excellent shield contact through the contact sleeve with the braided shield terminating in the screwed cable gland |
| Entry thread          | M20x1.5                                                                                                            |
| Clamping range min.   | 8.0 mm                                                                                                             |
| Clamping range max.   | 11.0 mm                                                                                                            |
| Wrench size           | 24 mm                                                                                                              |
| Dimension H           | 25 mm                                                                                                              |
| Thread length L       | 6 mm                                                                                                               |
| Dispatch              | 50                                                                                                                 |