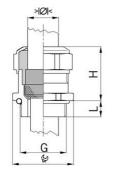

## Short entry thread metric

- · One-piece sealing insert
- · not overall length insulated

| Article no:           | 1080.17.91.100                                                                                                     |
|-----------------------|--------------------------------------------------------------------------------------------------------------------|
| EAN:                  | 7611614233376                                                                                                      |
| Material              | Nickel-plated brass                                                                                                |
| Contact sleeve        | Nickel-plated brass                                                                                                |
| Seal                  | FPM                                                                                                                |
| O-ring                | FPM                                                                                                                |
| Operation temperature | -40°C / +200°C                                                                                                     |
| Strain relief         | Version A acc. to EN 62444                                                                                         |
| Protection class      | IP 68 (up to 10 bar) / IP 69                                                                                       |
| Properties            | Excellent shield contact through the contact sleeve with the braided shield terminating in the screwed cable gland |
| Entry thread          | M16x1.5                                                                                                            |
| Clamping range min.   | 8.0 mm                                                                                                             |
| Clamping range max.   | 10.0 mm                                                                                                            |
| Wrench size           | 18 mm                                                                                                              |
| Dimension H           | 25 mm                                                                                                              |
| Thread length L       | 5 mm                                                                                                               |
| Dispatch              | 50                                                                                                                 |

1 = Metric coarse-pitch thread